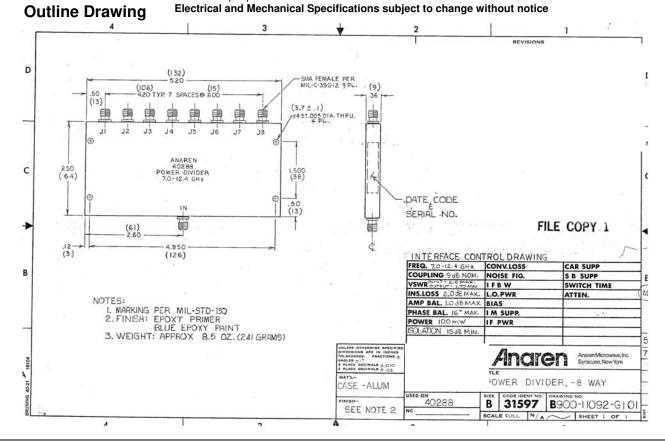

#### **Features**

- Military Grade
- 7.0 12.4 GHz
- 8-Way Power Split
- In-Phase
- Connectors Per MIL-C-39012
- Rugged Aluminum Housing
- Low VSWR
- Meets MIL-E-5400 Class 3 Requirements