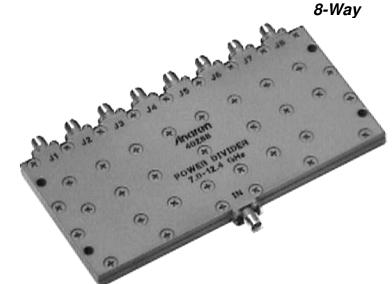

# Power Dividers

#### **Features**

- Military Grade
- 7.0 12.4 GHz
- 8-Way Power Split
- In-Phase
- Connectors Per MIL-C-39012
- Rugged Aluminum Housing
- Low VSWR
- Meets MIL-E-5400 Class 3 Requirements