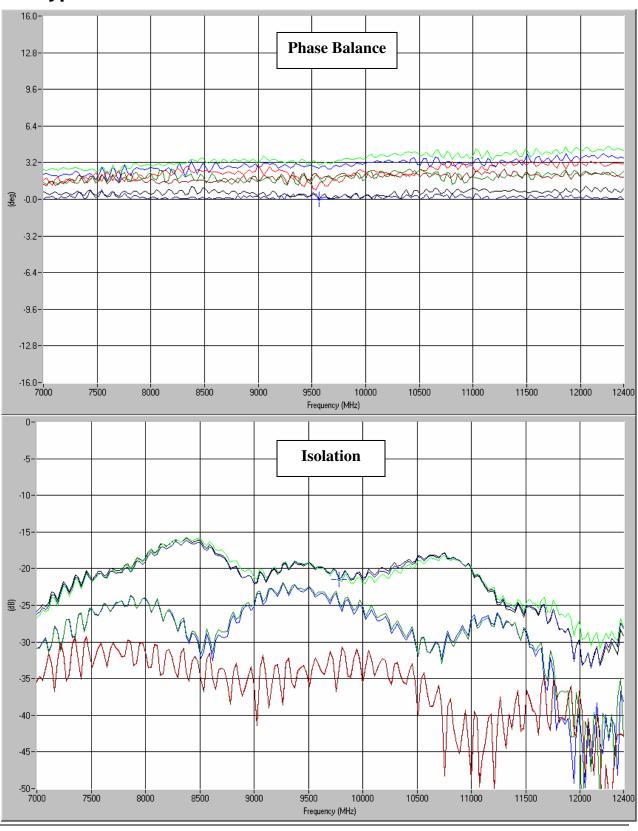

### **Typical Test Data Plots**

USA/Canada: Toll Free: Europe: (315) 432-8909 (800) 411-6596 +44 2392-232392

## Model 40288

**Typical Test Data Plots** 

Anaren What'll we think of next?"

USA/Canada: (315) 432-8909 Toll Free: (800) 411-6596 Europe: +44 2392-232392