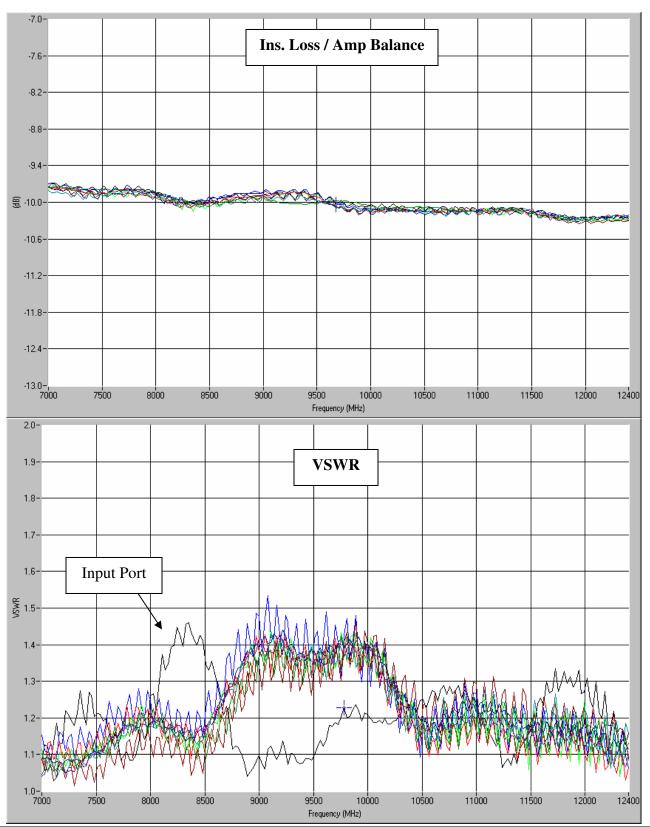

### **Typical Test Data Plots**

USA/Canada: Toll Free: Europe: (315) 432-8909 (800) 411-6596 +44 2392-232392

## Model 40288

**Typical Test Data Plots** 

Anaren What'll we think of next?"

USA/Canada: (315) 432-8909 Toll Free: (800) 411-6596 Europe: +44 2392-232392