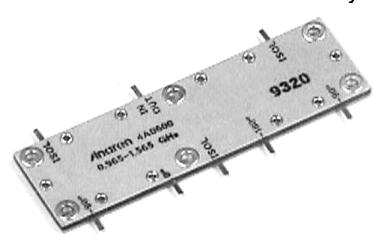

# Combiner/Dividers 4 - Way

#### **Features**

- 0.965 1.565 GHz
- 4 Way Power Split
- Reliable Performance
- Handles 100 Watts
- Meets MIL-E-5400 Class 3 Requirements

**NOTES**: Anaren Power rating applies when solder tab/coupler interface has been conformally coated. Testing is done at ambient temperature only.