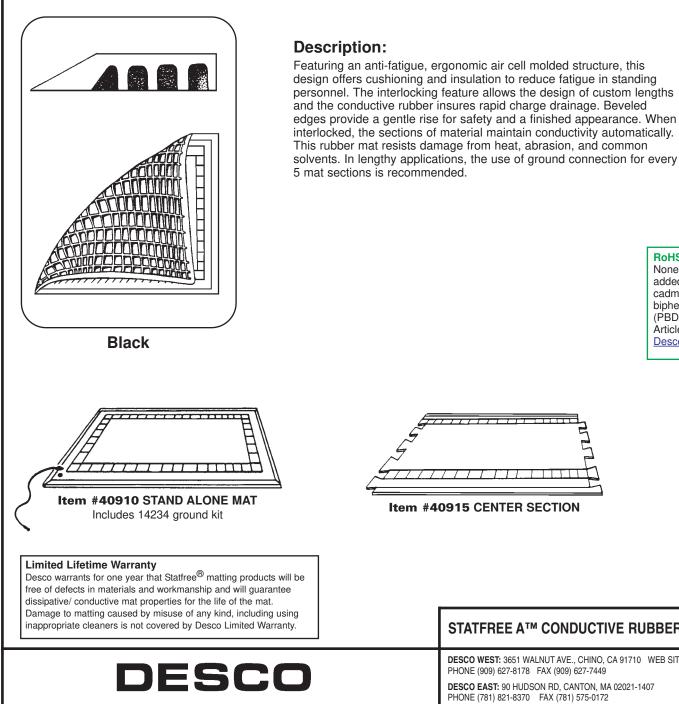

## **Specifications:**

| Construction:<br>Thickness:<br>Section Size:<br>Surface: | Molded homogeneous conductive rubber<br>0.50" Nominal (12.7mm)<br>28" x 36" nominal<br>Light texture embossing                                         |
|----------------------------------------------------------|--------------------------------------------------------------------------------------------------------------------------------------------------------|
| Grounding:                                               | Mats must be properly grounded to<br>insure proper electrical performance. Ask<br>for Technical Bulletin TB-2000 for proper<br>grounding instructions. |
| Weight:                                                  | 10 lbs. per section                                                                                                                                    |
| Hardness:                                                | 65 Shore A                                                                                                                                             |
| Color:                                                   | Black                                                                                                                                                  |
| Cleaning:                                                | For optimum electrical performance,                                                                                                                    |
|                                                          | surfaces must be cleaned regularly with a                                                                                                              |
|                                                          | mild detergent and water solution. We                                                                                                                  |
|                                                          | suggest using Reztore™ Surface & Mat                                                                                                                   |
|                                                          | Cleaner Item #10435 or Static-Wipes Item                                                                                                               |
|                                                          | #10600. Do not use cleaners with silicone.<br>Silicone build-up will create an insulative film<br>on the surface.                                      |
|                                                          | on the sunace.                                                                                                                                         |
|                                                          |                                                                                                                                                        |