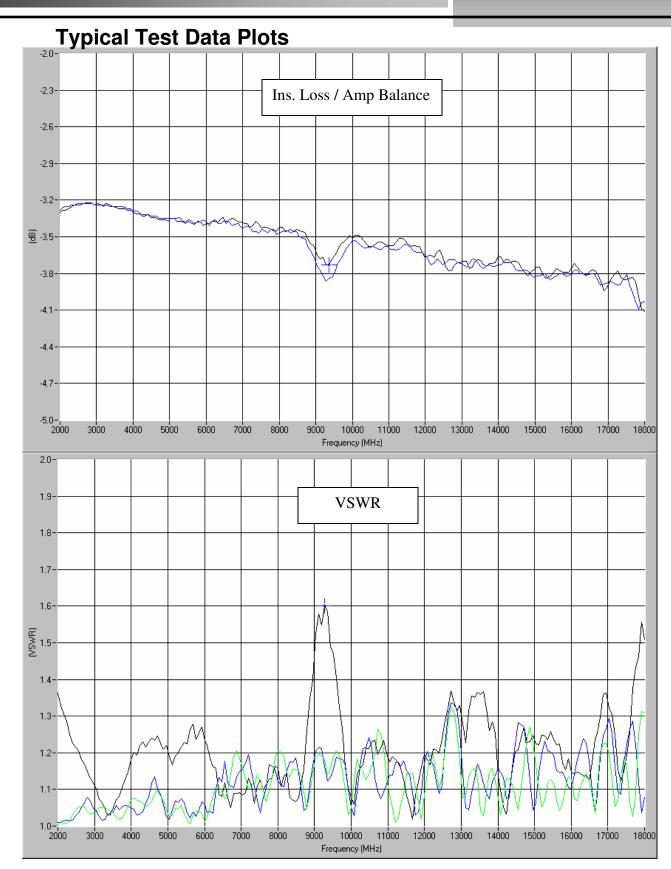

## **Typical Test Data Plots**

USA/Canada: Toll Free: Europe:

(315) 432-8909 (800) 411-6596 +44 2392-232392