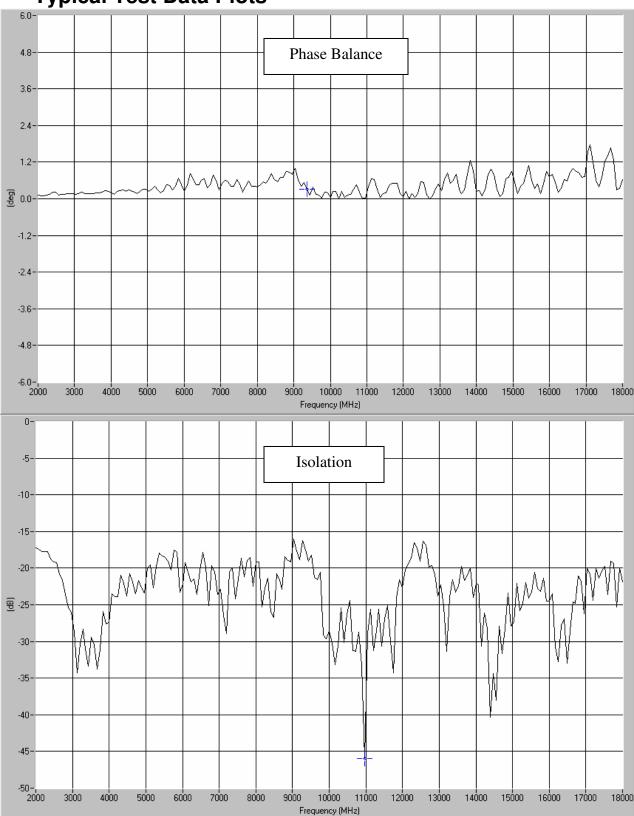

## **Typical Test Data Plots**

USA/Canada: Toll Free: Europe:

(315) 432-8909 (800) 411-6596 +44 2392-232392