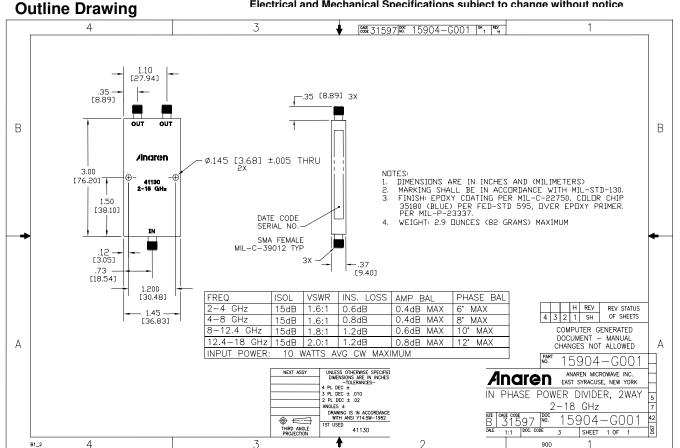

### NOTES: Input power with load VSWR of 1.20:1 Electrical and Mechanical Specifications subject to change without notice

USA/Canada: (315) 432-8909 Toll Free: (800) 411-6596 Europe: +44 2392-232392

USA/Canada: (315) 432-8909 Toll Free: (800) 411-6596 Europe: +44 2392-232392