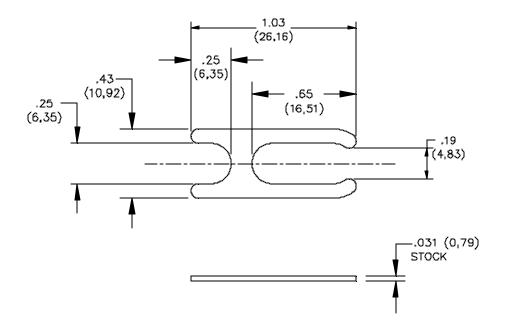

## Model 4115 Shorting Bar, Nickel Plated

MATERIAL: Brass per QQ-B-613, Composition #2, ½ hard (REF. 056-474-001).

**FINISH:** Nickel plate per QQ-N-290, latest revision, class 2, sulfate process .0002/.0003, full bright.

## **ORDERING INFORMATION:** Model 4115

Parts are packaged ten (10) per bag.

Ordering Example: 4115

All dimensions are in inches. Tolerances (except noted):  $.xx = \pm .02$ " (,51 mm),  $.xxx = \pm .005$ " (,127 mm). All specifications are to the latest revisions. Specifications are subject to change without notice. Registered trademarks are the property of their respective companies. Made in USA