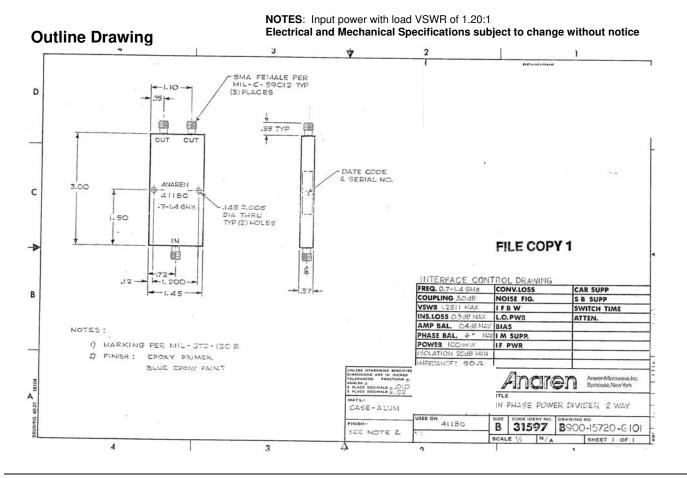

#### **Features**

- Military Grade
- 0.7 1.4 GHz
- 2-Way Power Split
- In-Phase
- Connectors Per MIL-C-39012
- Rugged Aluminum Housing
- Low VSWR
- Meets MIL-E-5400 Class 3 Requirements

USA/Canada: Toll Free: Europe: (315) 432-8909 (800) 411-6596 +44 2392-232392