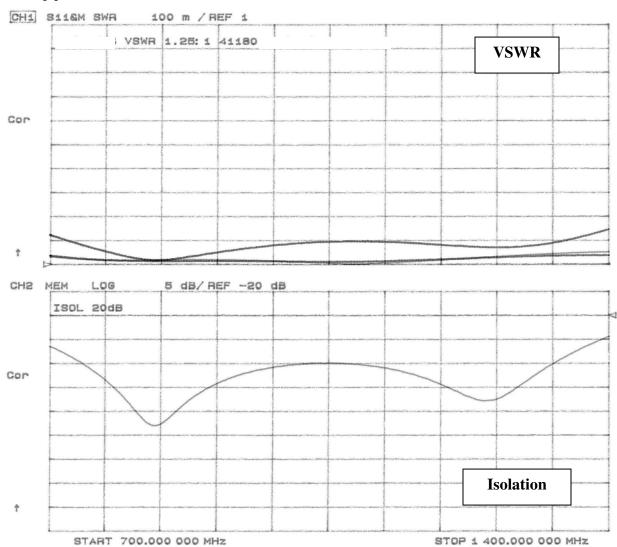

## **Typical Test Data Plots**

USA/Canada: Toll Free: Europe: (315) 432-8909 (800) 411-6596 +44 2392-232392