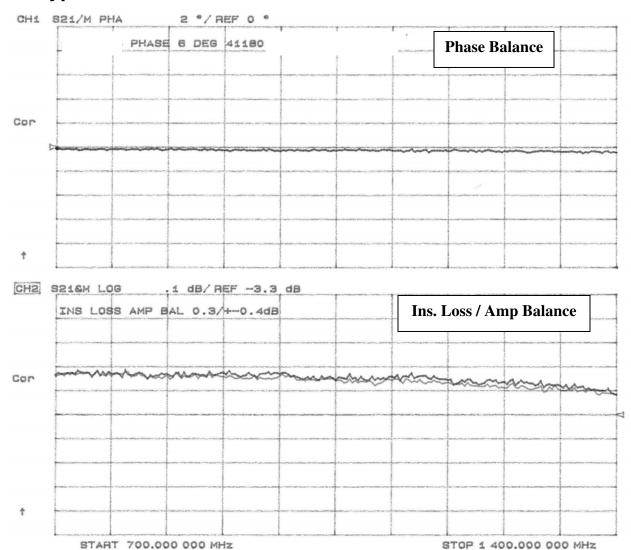

## **Typical Test Data Plots**

USA/Canada: (315) 432-8909 Toll Free: (800) 411-6596 Europe: +44 2392-232392