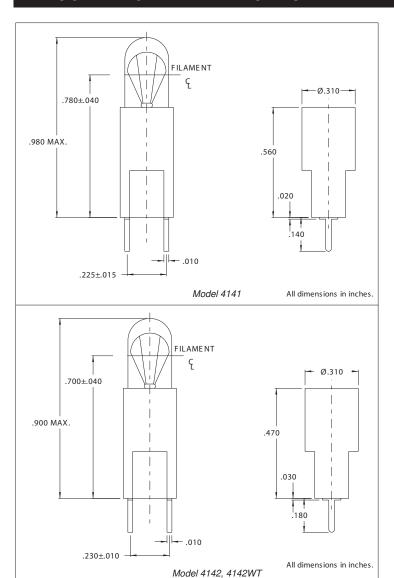

## 4141, 4142 and 4142WT Series Relampable Socket

## DESCRIPTION AND FEATURES

Mounting: Printed circuit Board

Mounting pattern on page SP2.

Terminals: Tinned brass

Housing: White nylon

Lamp: T-1 3/4 Wedge base

Note: Lamps must be ordered separately.

Mounting: Printed circuit Board

Mounting pattern on page SP2.

Terminals: Tinned brass

Housing: Black nylon for 4142,

White nylon for 4142WT

Lamp: T-1 3/4 Wedge base

Note: Lamps must be ordered separately.