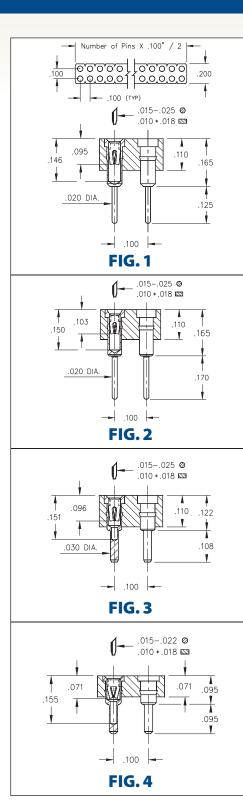

## SERIES 410, 411, 415 • .100" GRID SOLDER TAIL • DOUBLE ROW STRIPS

- Series 41X double row strip sockets are on .100" grid
- Various solder tails available: standard length, long for multi-layer boards, very low and ultra low profile. See Mill-Max #1001, #0134, #0501 or #1534 pins. See pages 161, 162 and 165 for details
- Hi-Rel, 4-finger BeCu #12 and #30 contact are rated at 3 amps. See pages 252 and 253 for details
- Insulators are high temperature thermoplastic, suitable for all soldering operations