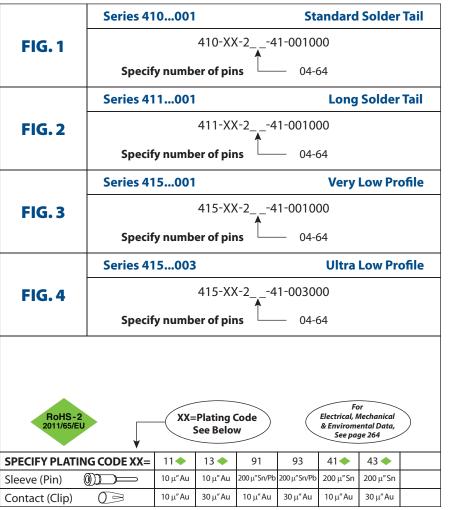

us make a better world for our industry!



## Contact us

Tel: +86-755-8981 8866 Fax: +86-755-8427 6832 Email & Skype: info@chipsmall.com Web: www.chipsmall.com Address: A1208, Overseas Decoration Building, #122 Zhenhua RD., Futian, Shenzhen, China





## SERIES 410, 411, 415 • .100" GRID SOLDER TAIL • DOUBLE ROW STRIPS



- Series 41X double row strip sockets are on .100" grid
- Various solder tails available: standard length, long for multi-layer boards, very low and ultra low profile. See Mill-Max #1001, #0134, #0501 or #1534 pins. See pages 161, 162 and 165 for details
- Hi-Rel, 4-finger BeCu #12 and #30 contact are rated at 3 amps. See pages 252 and 253 for details
- Insulators are high temperature thermoplastic, suitable for all soldering operations



## **ORDERING INFORMATION**