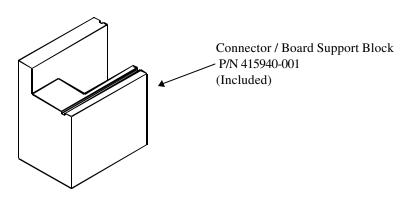

# **FEATURES:**

- Removes one (1) Metral 5 x 6 1000 Series Receptacle from a PCB.
- Used manually in any arbor press or with the HT-518 removal press.
- Alignment features to insure proper tooling-to-connector relationship.
- Pressing pin to insure the press peg is removed before the contacts.
- Removal kit includes Removal Press Block and Bottom Board Support Block.

# **FEATURES:**

- Removes one (1) Metral 5 x 6 1000 Series Receptacle from a PCB.
- Used manually in any arbor press or with the HT-518 removal press.
- Alignment features to insure proper tooling-to-connector relationship.
- Pressing pin to insure the press peg is removed before the contacts
- Removal kit includes Removal Press Block and Bottom Board Support Block.