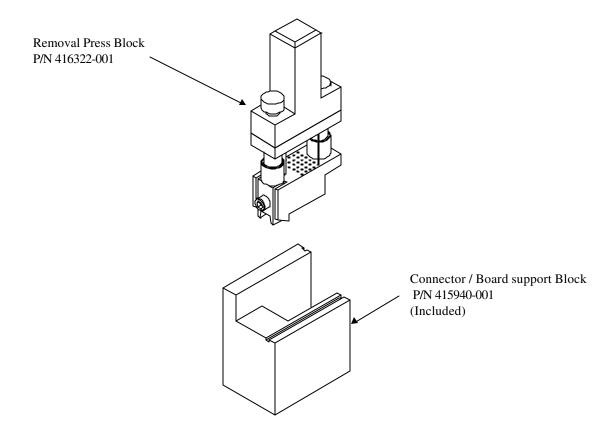

# Removal Tooling HT-0536 P/N# 416293-001:

For a board thickness of .093"

# **FEATURES:**

- Removes one (1) Metral 5 x 6 1000 Series Receptacle from a PCB.
- Used manually in any arbor press or with the HT-518 removal press.
- Alignment features to insure proper tooling-to-connector relationship.
- Pressing pin to insure the press peg is removed before the contacts
- Removal kit includes Removal Press Block and Bottom Board Support Block.