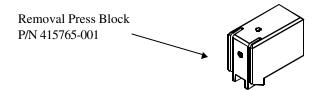

# Removal Tooling HT-0542 P/N# 415744-001:

For a board thickness of .062"

# **FEATURES:**

- Removes one (1) Metral 5 x 6 1000 Series Receptacle from a PCB.
- Used manually in any arbor press or with the HT-518 removal press.
- Alignment features to insure proper tooling-to-connector relationship.
- Pressing pin to insure the press peg is removed before the contacts.
- Removal kit includes Removal Press Block and Bottom Board Support Block.