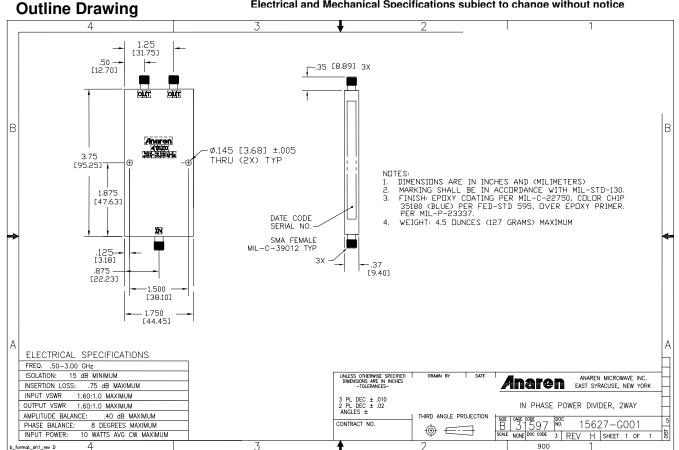

### NOTES: Input power with load VSWR of 1.20:1 Electrical and Mechanical Specifications subject to change without notice

USA/Canada: (315) 432-8909 Toll Free: (800) 411-6596 Europe: +44 2392-232392

USA/Canada: (315) 432-8909 Toll Free: (800) 411-6596 Europe: +44 2392-232392