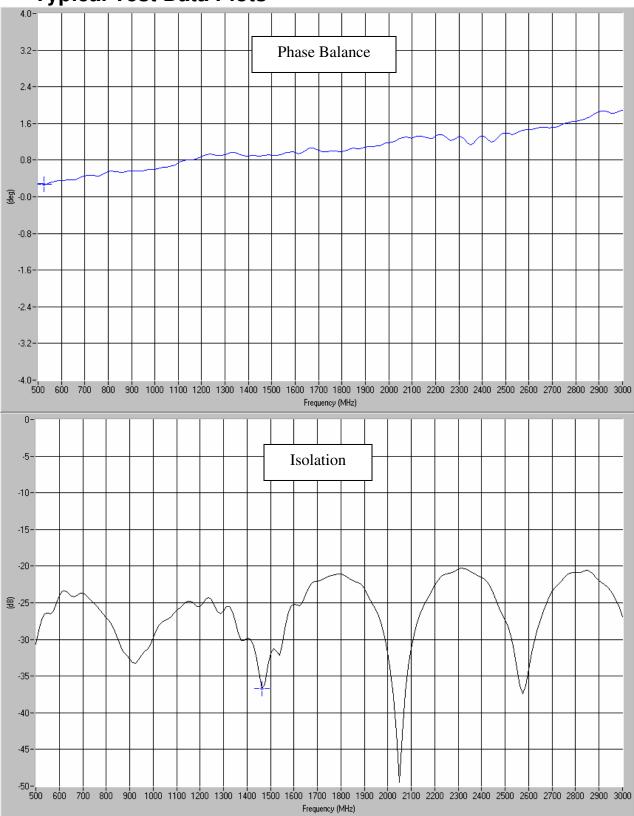

## **Typical Test Data Plots**

USA/Canada: (315 Toll Free: (800 Europe: +442

(315) 432-8909 (800) 411-6596 +44 2392-232392