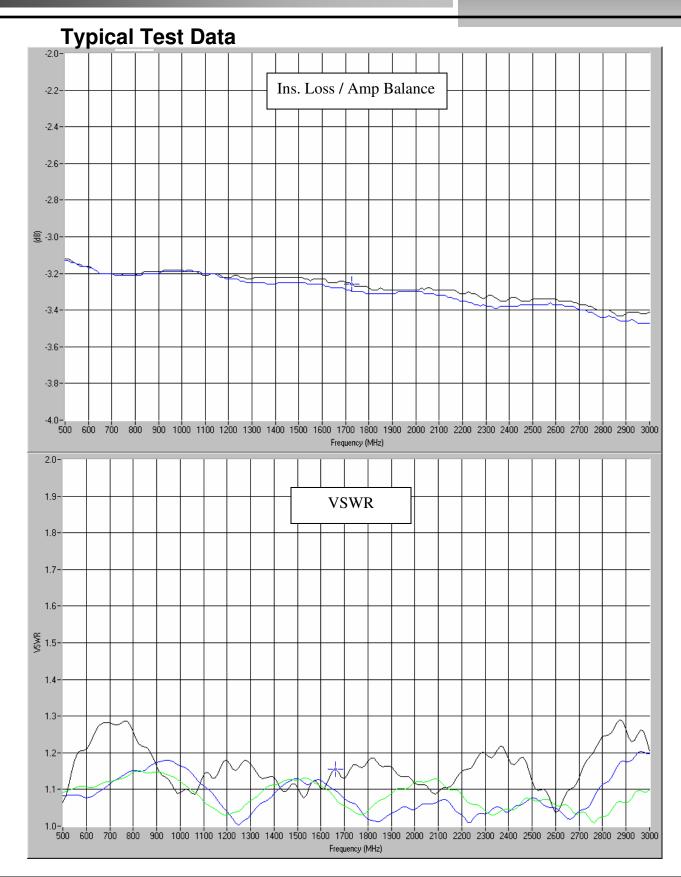

## **Typical Test Data Plots**

USA/Canada: (315 Toll Free: (800 Europe: +442

(315) 432-8909 (800) 411-6596 +44 2392-232392