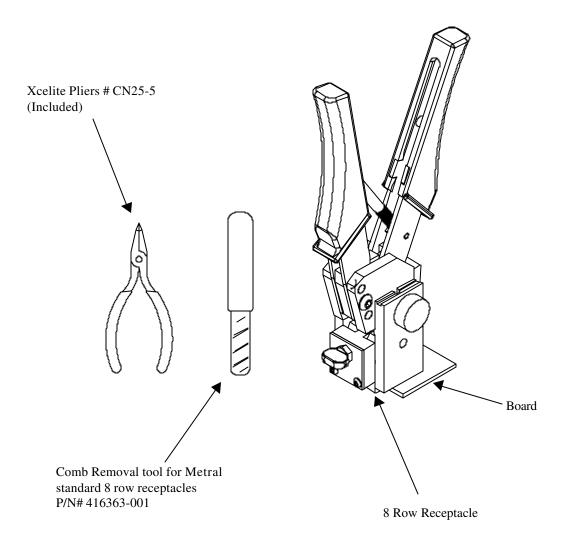

## Metral 8 Row Right Angle Receptacle Removal (Standard and 1000 Series)

- This removal tooling will remove 8 row standard and 1000 Series Receptacle connectors.
- It will only remove one module at a time.
- The hand tool can be adjusted to remove a connector in the middle of a row, or on the end of a row by rotating the side feet 180°.
- The removal tooling comes as a set, which includes the basic removal tool, and pliers for removing the 1000 Series shields.

## **Removal tooling HT-0541 PN# 416253-001:**