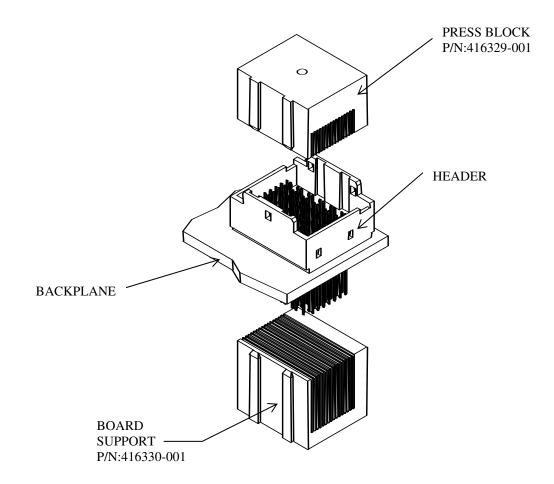

## METRAL 3000 SERIES 8x6 VERTICAL HEADER INSERTION TOOLING METRAL 3000 SERIES VERTICAL PRESSFIT HEADERS CAN BE INSTALLED WITH ANY STANDARD PRESS, THE PRESS MUST BE ABLE TO GENERATE APPROXAMATLY 500LBS OF FORCE FOR ONE 8x6 VERTICAL HEADER.

TO INSERT THE METRAL 3000 SERIES 8x6 PRESSFIT VERTICAL HEADERS, YOU WILL NEED ONE PIECE OF TOP TOOLING, **THE PRESS BLOCK** (**P/N: 416329-001**)

BOTTOM TOOLING (**BOARD SUPPORT P/N 416330-001**) IS OPTIONAL AND CUSTOMER SPECFIC. BOTTOM TOOLING WILL DEPEND UPON THE PCB THICKNESS AND THE AMOUNT OF TAIL BELOW THE BOARD. ALSO THE PLACEMENT OF COMPONENTS WILL AFFECT THE DESIGN OF THE BOARD SUPPORT TOOLING. IT IS POSSIBLE TO USE THE PRESS BLOCK AS THE BOTTOM TOOLING, IF IT DOES NOT INTERFERE WITH ANY COMPONENTS. MOST USERS, USE THEIR OWN BOTTOM TOOL (BOARD SUPPORT).

IF YOUR BACKPLANE IS GREATER THAN 4.30mm AND YOU ARE USING DASH NUMBERS X01, X02, AND X03 YOU WILL NOT NEED BOTTOM TOOLING AS THE TAIL WILL NOT EXTEND BELOW THE PC BOARD. IF YOUR BACKPLANE IS LESS THAN 4.30mm OR YOUR TAIL LENGTH IS GREATER THAN YOUR BACKPLANE YOU WILL NEED TO USE BOTTOM TOOLING.