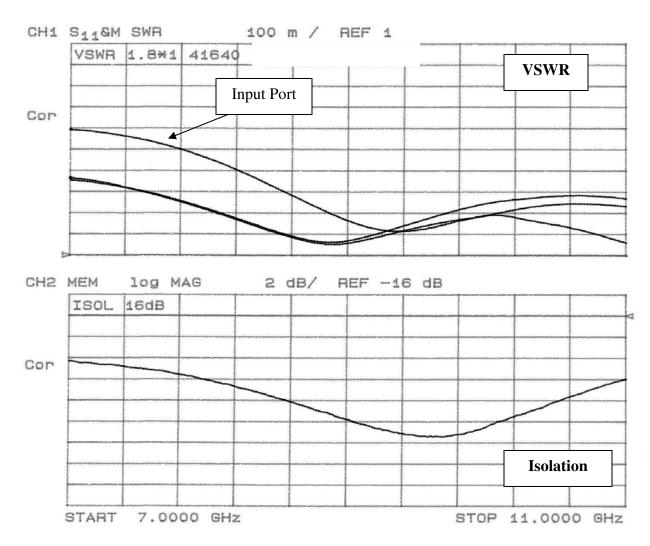

### **Typical Test Data Plots**

USA/Canada: Toll Free: Europe:

(315) 432-8909 (800) 411-6596 +44 2392-232392

### **Typical Test Data Plots**