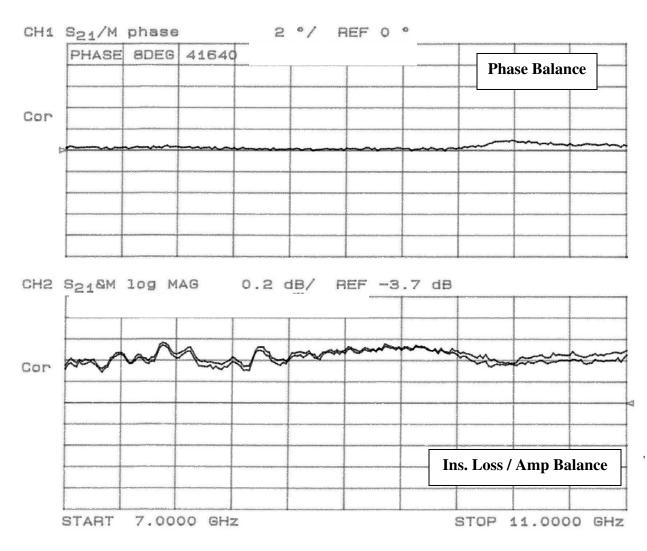

### **Typical Test Data Plots**

USA/Canada: Toll Free: Europe:

(315) 432-8909 (800) 411-6596 +44 2392-232392

### **Typical Test Data Plots**