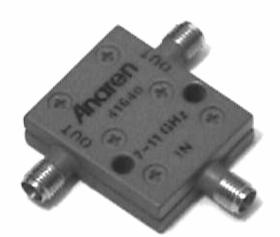

## Model 41640

# Power Dividers

2-Way

#### **Features**

- Military Grade
- 7.0 11.0 GHz
- 2-Way Power Split
- In-Phase
- Connectors Per MIL-C-39012
- Rugged Aluminum Housing
- Low VSWR
- Meets MIL-E-5400 Class 3 Requirements