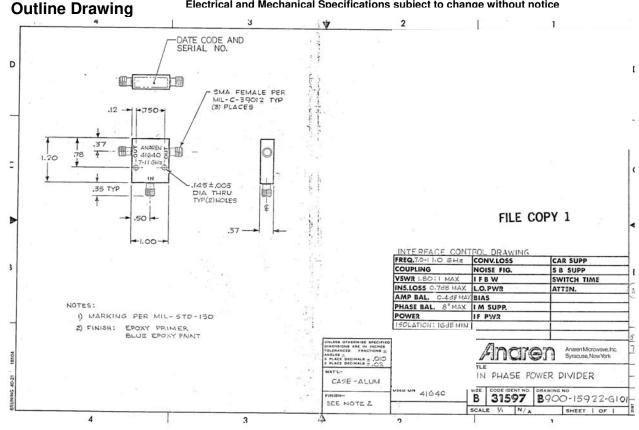

## Model 41640

#### **Features**

- Military Grade
- 7.0 11.0 GHz
- 2-Way Power Split
- In-Phase
- Connectors Per MIL-C-39012
- Rugged Aluminum Housing
- Low VSWR
- Meets MIL-E-5400 Class 3 Requirements

#### **NOTES:** Input power with load VSWR of 1.20:1 Electrical and Mechanical Specifications subject to change without notice