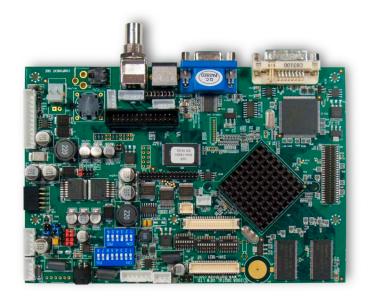

## SVH-1920+

## **HD LCD Controller Board**

#### **Key Features:**

> 10-Bit, 1920 x 1200

> DVI, VGA, Video

> Multiple Signal Inputs

> PAL, NTSC, SECAM Support

The SVH-1920+ is a fully buffered mult-sync interface controller for providing analog and digital connection for a wide range of TFT LCD panels up to WUXGA resolution. Featuring full screen image expansion of lower resolutions, and PIP functions. The SVH-1920+ also supports an optional High-Definition Serial Digital Interface (HD-SDI) adaptor for professional and broadcast video applications.