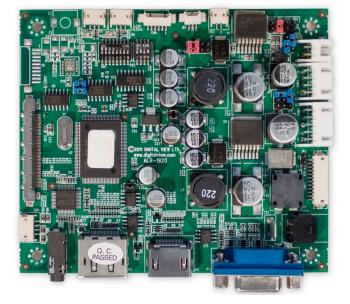

## ALR-1920

### Multi Purpose LCD Controller Board

The Digital View ALR-1920 interface controller for high-definition, large format professional monitor applications.

The ALR-1920 is the entry level controller for driving the panel up to 1920x1200 resolution. This controller supports HDMI, VGA and DisplayPort input. And it will be the first Digital View controller to support Display Port input.