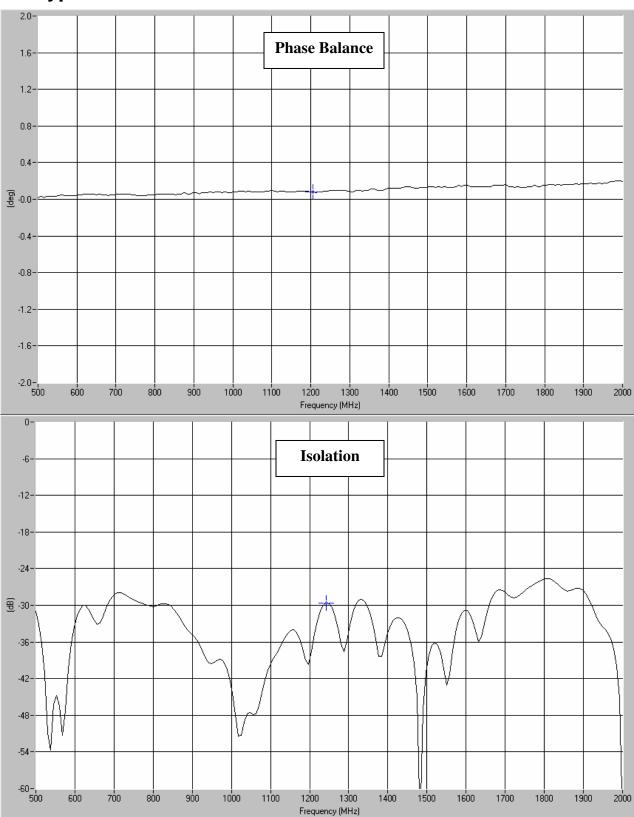

## **Typical Test Data Plots**

USA/Canada: Toll Free: Europe:

(315) 432-8909 (800) 411-6596 +44 2392-232392