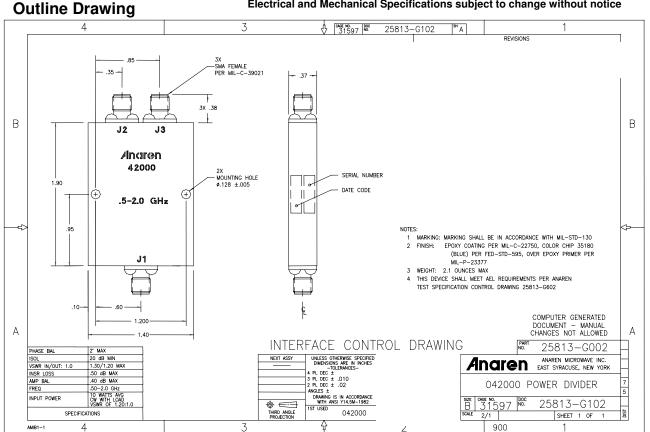

## NOTES: Input power with load VSWR of 1.20:1 Electrical and Mechanical Specifications subject to change without notice

USA/Canada: (315) 432-8909 Toll Free: (800) 411-6596 Europe: +44 2392-232392