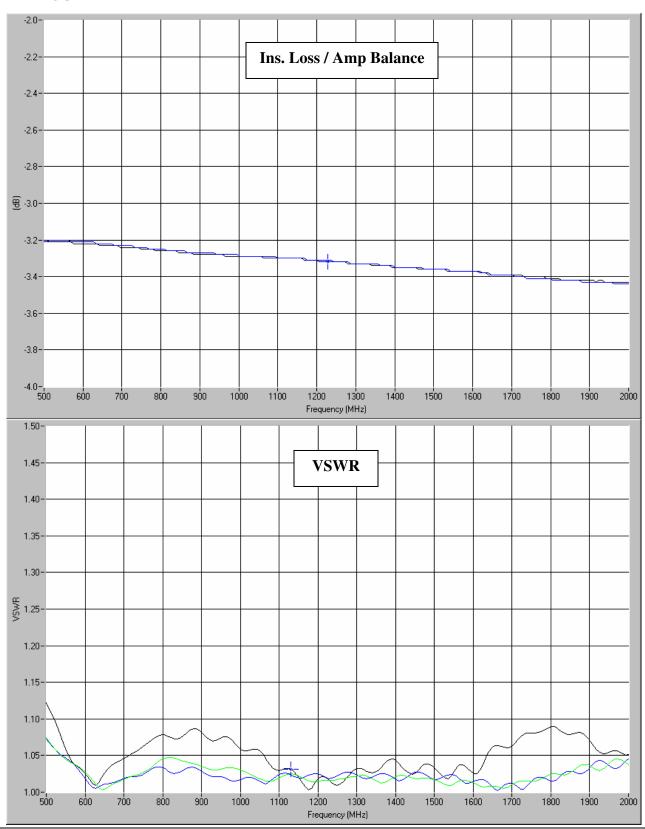

## **Typical Test Data Plots**

USA/Canada: (315) 432-8909 Toll Free: (800) 411-6596 Europe: +44 2392-232392