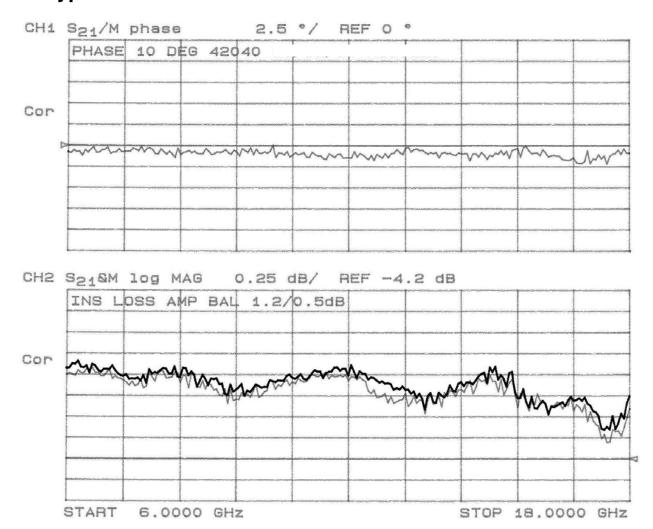

### **Typical Test Data Plots**

USA/Canada: (315) 432-8909 Toll Free: (800) 411-6596 Europe: +44 2392-232392

## **Typical Test Data Plots**

START

6.0000 GHz

USA/Canada: Toll Free: Europe:

(315) 432-8909 (800) 411-6596 +44 2392-232392

STOP 18.0000 GHz