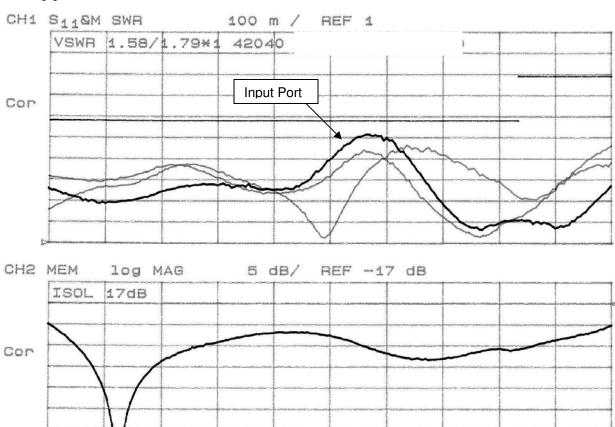

### **Typical Test Data Plots**

USA/Canada: (315) 432-8909 Toll Free: (800) 411-6596 Europe: +44 2392-232392

## **Typical Test Data Plots**

START

6.0000 GHz

USA/Canada: Toll Free: Europe:

(315) 432-8909 (800) 411-6596 +44 2392-232392

STOP 18.0000 GHz