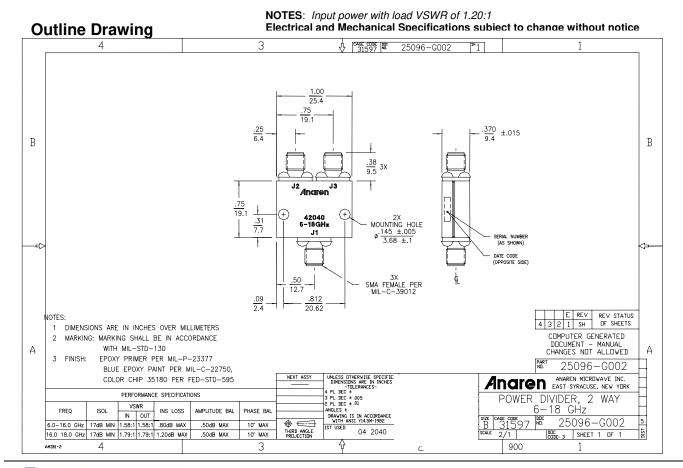

# Power Dividers 2-Way

#### **Features**

- Military Grade
- 6.0 18.0 GHz
- 2-Way Power Split
- In-Phase
- Connectors Per MIL-C-39012
- Rugged Aluminum Housing
- Low VSWR
- Meets MIL-E-5400 Class 3 Requirements

USA/Canada: (315) 432-8909 Toll Free: (800) 411-6596 Europe: +44 2392-232392