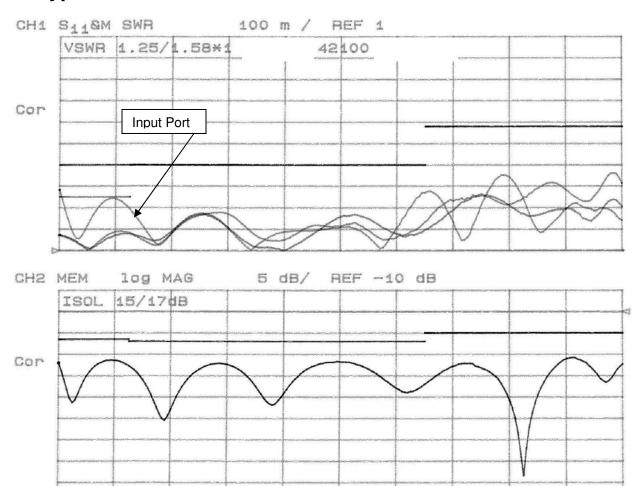

### **Typical Test Data Plots**

USA/Canada: (315) 432-8909 Toll Free: (800) 411-6596 Europe: +44 2392-232392

### **Typical Test Data Plots**

START

2.0000 GHz

USA/Canada: Toll Free: Europe: (315) 432-8909 (800) 411-6596 +44 2392-232392

STOP 18.0000 GHz