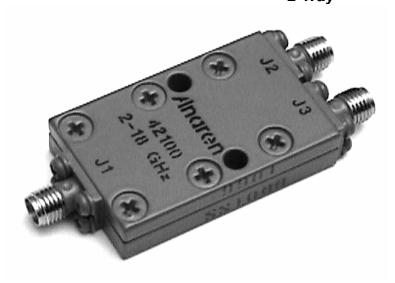

# Power Dividers 2-Way

#### **Features**

- Military Grade
- 2.0 18.0 GHz
- 2-Way Power Split
- In-Phase
- Connectors Per MIL-C-39012
- Rugged Aluminum Housing
- Low VSWR
- Meets MIL-E-5400 Class 3 Requirements