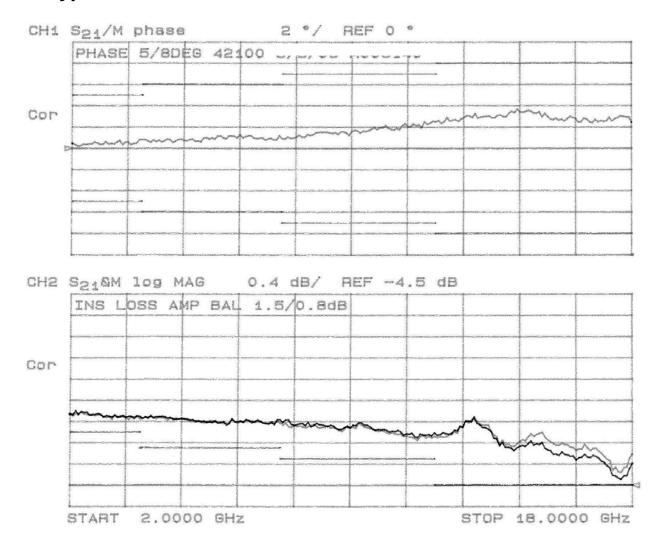

### **Typical Test Data Plots**

USA/Canada: (315) 432-8909 Toll Free: (800) 411-6596 Europe: +44 2392-232392

### **Typical Test Data Plots**

START

2.0000 GHz

USA/Canada: Toll Free: Europe: (315) 432-8909 (800) 411-6596 +44 2392-232392

STOP 18.0000 GHz