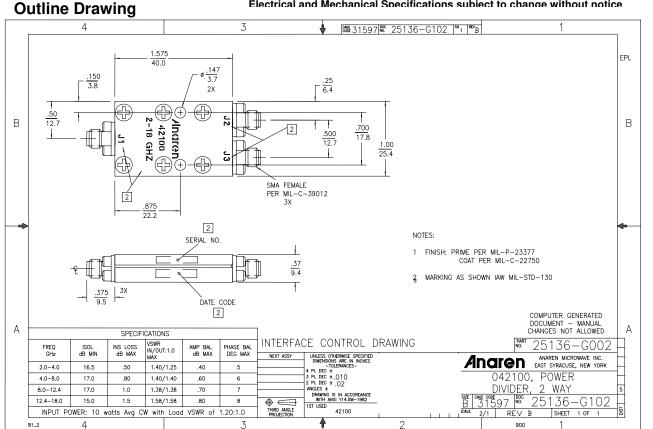

## NOTES: Input power with load VSWR of 1.20:1 Electrical and Mechanical Specifications subject to change without notice

USA/Canada: (315) 432-8909 Toll Free: (800) 411-6596 Europe: +44 2392-232392