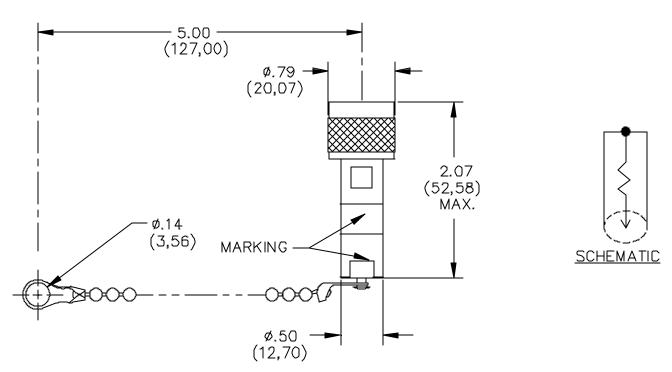

## Model 4240 Type "N" Male Terminated Plug

#### **MATERIALS:**

Body and Fittings: Brass, Tarnish Resistant Plating.

Center Contact: Brass, Gold Plated.

Dielectric: Teflon Gasket: Silicone rubber

Resistor: Deposited carbon film Marking: "Pomona 4240"

Label: "TERM, \*Ω 1W"

## **RATINGS:**

Frequency Range: DC to 500 MHz

Resistance Tolerance: ± 1% Power: 1W @ 70°C Max.

### **ORDERING INFORMATION:** Model 4240-\*

\*= Resistance Value 50, 75, 600

Ordering Example: 4240-50 = 50 Ohm Value Resistance

All dimensions are in inches. Tolerances (except noted):  $.xx = \pm .02$ " (,51 mm),  $.xxx = \pm .005$ " (,127 mm). All specifications are to the latest revisions. Specifications are subject to change without notice. Registered trademarks are the property of their respective companies. Made in USA