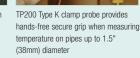

### **TP200 Features:**

- Spring-loaded jaw for secure grip on pipes from 0.25" (6.35mm) to 1.5" (38mm) diameter
- For use with any Thermometer or MultiMeter with a Type K thermocouple input
- Measurement range: -4 to 200°F (-20 to 93°C)
- Accuracy: ±5% FS
- Complete with attached 36" (0.9m) cable and Type K connector