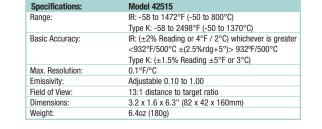

#### 42515 Features:

- Wide temperature range for IR temperature and type K thermocouple measurements
- Automatic emissivity adjustment (for temperatures 212°F or higher)
- Memory stores up to 20 readings
- Adjustable high/low visual and audible alarm
- MAX/MIN/AVG/DIF features display highest, lowest, average, and MAX minus MIN values
- Large LCD display with bright backlight
- · Built-in laser pointer improves aim
- Data Hold, Auto power off, and Low battery indication
- Complete with 9V battery, type K probe and case