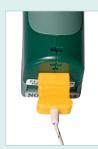

### **TP200 Features:**

- Spring-loaded jaw for secure grip on pipes from 0.25" (6.35mm) to 1.5" (38mm) diameter
- For use with any Thermometer or MultiMeter with a Type K thermocouple input
- Measurement range: -4 to 200°F (-20 to 93°C)
- Accuracy: ±5% FS
- Complete with attached 36" (0.9m) cable and Type K connector

Type K input for contact measurements