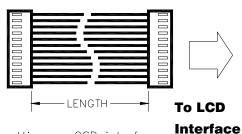

| OSD Minus/Left       |  |
| 7                                           | OSD Menu             |  |
| 6                                           | Ground               |  |
| 5                                           | Backlight Brightness |  |
|                                             | VR pin B             |  |
| 4                                           | Backlight Brightness |  |
|                                             | VR pin WIP           |  |
| 3                                           | Backlight Brightness |  |
|                                             | VR pin A             |  |
| 2                                           | Power Switch B       |  |
| 1                                           | Power Switch A       |  |



Jumper setting on OSD interface

DEFAULT POWER

JP1: 1-2 closed - OFF 2-3 closed - ON

BRIGHTNESS INC/DEC SWITCH

JP2: 1-3 & 2-4 closed - SWAP

1-2 & 3-4 closed - NORMAL

## **OSD Cable:**

P/N:426120410-3 (12/12WAY), 610mm



Controller

### Title:

KIT 60146-3 OSD KIT

### NOTE:

All dimensions are in mm

### Date:

11 FEB 08

Kit 60146-3 OSD KIT