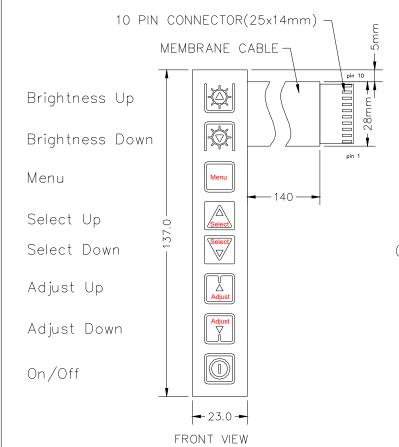

| 8 button membrane SW to<br>OSD Control Board CN2 Pin Assignment |                           |  |
|-----------------------------------------------------------------|---------------------------|--|
| pin #                                                           | description               |  |
| 10                                                              | Common Ground             |  |
| 9                                                               | Select Up                 |  |
| 8                                                               | Select Down               |  |
| 7                                                               | Adjust Up/Increase/Right  |  |
| 6                                                               | Adjust Down/Decrease/Left |  |
| 5                                                               | Menu                      |  |
| 4                                                               | Brightness Down           |  |
| 3                                                               | Brightness Up             |  |
| 2                                                               | ON/OFF                    |  |
| 1                                                               | Common Ground             |  |