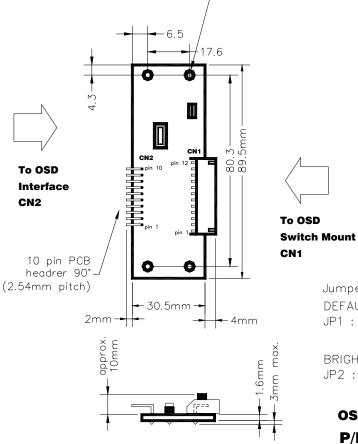

Membrane Switch: P/N:356301021-3

Membrane interface board P/N 416100120-3 can operate under 12VDC/24VDC power input environment.

Ø3.2x4places

Membrane Interface Board: P/N:416100120-3

| PCB OSD Control Board<br>CN1 Pin Assignment |                      |  |
|---------------------------------------------|----------------------|--|
| pin #                                       |                      |  |
| 12                                          | no connection        |  |
| 11                                          | OSD Select UP        |  |
| 10                                          | OSD Select Down      |  |
| 9                                           | OSD Plus/Right       |  |
| 8                                           | OSD Minus/Left       |  |
| 7                                           | OSD Menu             |  |
| 6                                           | Ground               |  |
| 5                                           | Backlight Brightness |  |
|                                             | VR pin B             |  |
| 4                                           | Backlight Brightness |  |
|                                             | VR pin WIP           |  |
| 3                                           | Backlight Brightness |  |
|                                             | VR pin A             |  |
| 2                                           | Power Switch B       |  |
| 1                                           | Power Switch A       |  |

Jumper setting on OSD interface

DEFAULT POWER

JP1: 1-2 closed - OFF 2-3 closed - ON

BRIGHTNESS INC/DEC SWITCH

JP2: 1-3 & 2-4 closed - SWAP

1-2 & 3-4 closed - NORMAL