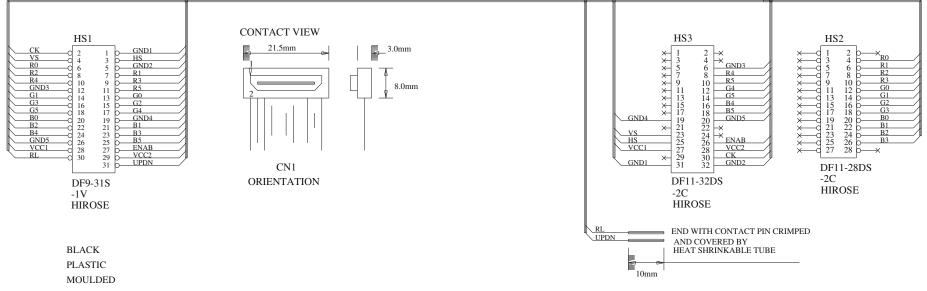

## PANEL SIDE

CONTROLLER

SIDE

P/N 4263112-00

PANEL CABLE: AC1024/V3/TYPE6812, 330mm