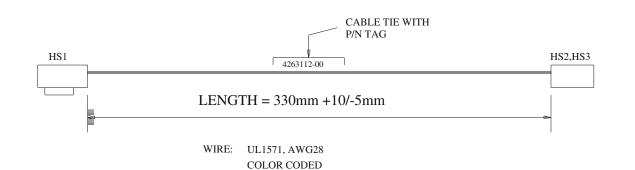

## PANEL SIDE

CONTROLLER

SIDE

P/N 4263112-00

PANEL CABLE: AC1024/V3/TYPE6812, 330mm