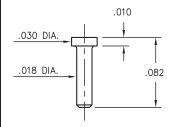

#### PRINTED CIRCUIT PINS . NAIL HEAD TYPE

#### 4184-0-00-XX-00-00-33-0

Solder mount in .014 mounting hole