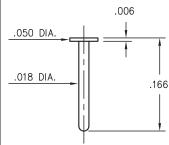

NS . NAIL HEAD TYPE



#### 4184-0-00-XX-00-00-33-0

Solder mount in .014 mounting hole



#### 9050

#### 9050-0-00-XX-00-00-33-0

Solder mount in .016 mounting hole



#### 4353

#### 4353-0-00-XX-00-00-33-0

Solder mount in .016 mounting hole



#### 9083

#### 9083-0-00-XX-00-00-38-0

Solder mount in .016 mounting hole



#### 4825

#### 4825-0-00-XX-00-00-33-0

Solder mount in .019 mounting hole



#### 4689

#### 4689-0-00-XX-00-00-33-0

Solder mount in .019 mounting hole



#### 4361

#### 4361-0-00-XX-00-00-33-0

Solder mount in .022 mounting hole



#### 4288

#### 4288-0-00-XX-00-00-33-0

Solder mount in .022 mounting hole



#### 4068

#### 4068-0-00-XX-00-00-33-0

Solder mount in .022 mounting hole



#### 9113

#### 9113-0-00-XX-00-00-38-0

Solder mount in .022 mounting hole



#### 9137

#### 9137-0-00-XX-00-00-38-0

Solder mount in .022 mounting hole



#### 5137

#### 5137-0-00-XX-00-00-38-0

Solder mount in .022 mounting hole



#### **SPECIFICATIONS:**

Pin Material: Brass Alloy 360, 1/2 Hard

(Except where noted)

**Dimensions: Inches** 

Tolerances On: Lengths: ±.005

Diameters: ±.002

±2° Angles:

# ORDER CODE: <u>XXXX - X</u> - 00 - <u>XX</u> - 00 - 00 - XX - 0

**BASIC PART #** 

### **SPECIFY PIN FINISH:**

- **01** 200 μ" TIN/LEAD OVER NICKEL
- ◆ 80 200 μ" TIN OVER NICKEL (RoHS)
- ◆ 15 10 μ" GOLD OVER NICKEL (RoHS)
- ◆ 21 20 μ" GOLD OVER NICKEL (RoHS)
- 34 50 μ" GOLD OVER NICKEL (RoHS)