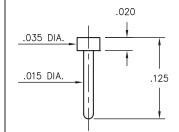

e and solution. Let us make a better world for our industry!



## Contact us

Tel: +86-755-8981 8866 Fax: +86-755-8427 6832

Email & Skype: info@chipsmall.com Web: www.chipsmall.com

Address: A1208, Overseas Decoration Building, #122 Zhenhua RD., Futian, Shenzhen, China







# MALE PCB P

#### PRINTED CIRCUIT PINS . NAIL HEAD TYPE



#### 4184-0-00-XX-00-00-33-0

Solder mount in .014 mounting hole



#### 9050

#### 9050-0-00-XX-00-00-33-0

Solder mount in .016 mounting hole



#### 4353

#### 4353-0-00-XX-00-00-33-0

Solder mount in .016 mounting hole



#### 9083

#### 9083-0-00-XX-00-00-38-0

Solder mount in .016 mounting hole



#### 4825

#### 4825-0-00-XX-00-00-33-0

Solder mount in .019 mounting hole



#### 4689

#### 4689-0-00-XX-00-00-33-0

Solder mount in .019 mounting hole



#### 4361

#### 4361-0-00-XX-00-00-33-0

Solder mount in .022 mounting hole



#### 4288

#### 4288-0-00-XX-00-00-33-0

Solder mount in .022 mounting hole



#### 4068

#### 4068-0-00-XX-00-00-33-0

Solder mount in .022 mounting hole



#### 9113

#### 9113-0-00-XX-00-00-38-0

Solder mount in .022 mounting hole



#### 9137

#### 9137-0-00-XX-00-00-38-0

Solder mount in .022 mounting hole



#### 5137

#### 5137-0-00-XX-00-00-38-0

Solder mount in .022 mounting hole



#### **SPECIFICATIONS:**

Pin Material: Brass Alloy 360, 1/2 Hard

(Except where noted)

**Dimensions: Inches** 

Tolerances On: Lengths: ±.005

Diameters: ±.002

±2° Angles:

# ORDER CODE: <u>XXXX - X</u> - 00 - <u>XX</u> - 00 - 00 - XX - 0

**BASIC PART #** 

### **SPECIFY PIN FINISH:**

- **01** 200 μ" TIN/LEAD OVER NIC