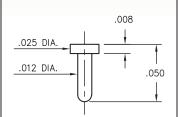

x, Pulse, ON, Everlight and Freescale. Main products comprise IC, Modules, Potentiometer, IC Socket, Relay, Connector. Our parts cover such applications as commercial, industrial, and automotives areas.

We are looking forward to setting up business relationship with you and hope to provide you with the best service and solution. Let us make a better world for our industry!



## Contact us

Tel: +86-755-8981 8866 Fax: +86-755-8427 6832

Email & Skype: info@chipsmall.com Web: www.chipsmall.com

Address: A1208, Overseas Decoration Building, #122 Zhenhua RD., Futian, Shenzhen, China







# MALE PCB P

#### PRINTED CIRCUIT PINS . NAIL HEAD TYPE



#### 4184-0-00-XX-00-00-33-0

Solder mount in .014 mounting hole



#### 9050

#### 9050-0-00-XX-00-00-33-0

Solder mount in .016 mounting hole



#### 4353

#### 4353-0-00-XX-00-00-33-0

Solder mount in .016 mounting hole



#### 9083

#### 9083-0-00-XX-00-00-38-0

Solder mount in .016 mounting hole



#### 4825

#### 4825-0-00-XX-00-00-33-0

Solder mount in .019 mounting hole



#### 4689

#### 4689-0-00-XX-00-00-33-0

Solder mount in .019 mounting hole



#### 4361

#### 4361-0-00-XX-00-00-33-0

Solder mount in .022 mounting hole



#### 4288

#### 4288-0-00-XX-00-00-33-0

Solder mount in .022 mounting hole



#### 4068

#### 4068-0-00-XX-00-00-33-0

Solder mount in .022 mounting hole



#### 9113

#### 9113-0-00-XX-00-00-38-0

Solder mount in .022 mounting hole



#### 9137

#### 9137-0-00-XX-00-00-38-0

Solder mount in .022 mounting hole



#### 5137

#### 5137-0-00-XX-00-00-38-0

Solder mount in .022 mounting hole



#### **S