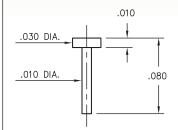

tronic components. Line cards we deal with include Microchip, ALPS, ROHM, Xilinx, Pulse, ON, Everlight and Freescale. Main products comprise IC, Modules, Potentiometer, IC Socket, Relay, Connector. Our parts cover such applications as commercial, industrial, and automotives areas.

We are looking forward to setting up business relationship with you and hope to provide you with the best service and solution. Let us make a better world for our industry!



## Contact us

Tel: +86-755-8981 8866 Fax: +86-755-8427 6832

Email & Skype: info@chipsmall.com Web: www.chipsmall.com

Address: A1208, Overseas Decoration Building, #122 Zhenhua RD., Futian, Shenzhen, China







# MALE PCB P

#### PRINTED CIRCUIT PINS . NAIL HEAD TYPE



#### 4184-0-00-XX-00-00-33-0

Solder mount in .014 mounting hole



#### 9050

#### 9050-0-00-XX-00-00-33-0

Solder mount in .016 mounting hole



#### 4353

#### 4353-0-00-XX-00-00-33-0

Solder mount in .016 mounting hole



#### 9083

#### 9083-0-00-XX-00-00-38-0

Solder mount in .016 mounting hole



#### 4825

#### 4825-0-00-XX-00-00-33-0

Solder mount in .019 mounting hole



#### 4689

#### 4689-0-00-XX-00-00-33-0

Solder mount in .019 mounting hole



#### 4361

#### 4361-0-00-XX-00-00-33-0

Solder mount in .022 mounting hole



#### 4288

#### 4288-0-00-XX-00-00-33-0

Solder mount in .022 mounting hole



#### 4068

#### 4068-0-00-XX-00-00-33-0

Solder mount in .022 mounting hole



#### 9113

#### 9113-0-00-XX-00-00-38-0

Solder mount in .022 mounting hole



#### 9137

#### 9137-0-00-XX-00-00-38-0

Solder mount in .022 mounting hole



#### 513