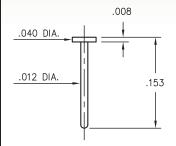

mmercial, industrial, and automotives areas.

We are looking forward to setting up business relationship with you and hope to provide you with the best service and solution. Let us make a better world for our industry!



## Contact us

Tel: +86-755-8981 8866 Fax: +86-755-8427 6832

Email & Skype: info@chipsmall.com Web: www.chipsmall.com

Address: A1208, Overseas Decoration Building, #122 Zhenhua RD., Futian, Shenzhen, China







# MALE PCB P

#### PRINTED CIRCUIT PINS . NAIL HEAD TYPE



#### 4184-0-00-XX-00-00-33-0

Solder mount in .014 mounting hole



#### 9050

#### 9050-0-00-XX-00-00-33-0

Solder mount in .016 mounting hole



#### 4353

#### 4353-0-00-XX-00-00-33-0

Solder mount in .016 mounting hole



#### 9083

#### 9083-0-00-XX-00-00-38-0

Solder mount in .016 mounting hole



#### 4825

#### 4825-0-00-XX-00-00-33-0

Solder mount in .019 mounting hole



#### 4689

#### 4689-0-00-XX-00-00-33-0

Solder mount in .019 mounting hole



#### 4361

#### 4361-0-00-XX-00-00-33-0

Solder mount in .022 mounting hole



#### 4288

#### 4288-0-00-XX-00-00-33-0

Solder mount in .022 mounting hole



#### 4068

#### 4068-0-00-XX-00-00-33-0

Solder mount in .022 mounting hole



#### 9113

#### 9113-0-00-XX-00-00-38-0

Solder mount in .022 mounting hole



#### 9137

#### 9137-0-00-XX-00-00-38-0

Solder mount in .022 mounting hole



#### 5137

#### 5137-0-00-XX-00-00-38-0

Solder mount in .022 mounting hole



#### **SPECIFICATIONS:**

Pin Material: Brass Alloy 360, 1/2 Hard

(Except where noted)

**Dimensions: Inches** 

Tolerances On: Lengths: ±.005

Diameters: ±.002

±2°