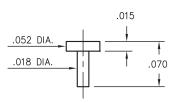

Tel: +86-755-8981 8866 Fax: +86-755-8427 6832

Email & Skype: info@chipsmall.com Web: www.chipsmall.com

Address: A1208, Overseas Decoration Building, #122 Zhenhua RD., Futian, Shenzhen, China







# MALE PCB P

#### PRINTED CIRCUIT PINS . NAIL HEAD TYPE



#### 4184-0-00-XX-00-00-33-0

Solder mount in .014 mounting hole



#### 9050

#### 9050-0-00-XX-00-00-33-0

Solder mount in .016 mounting hole



#### 4353

#### 4353-0-00-XX-00-00-33-0

Solder mount in .016 mounting hole



#### 9083

#### 9083-0-00-XX-00-00-38-0

Solder mount in .016 mounting hole



#### 4825

#### 4825-0-00-XX-00-00-33-0

Solder mount in .019 mounting hole



#### 4689

#### 4689-0-00-XX-00-00-33-0

Solder mount in .019 mounting hole



#### 4361

#### 4361-0-00-XX-00-00-33-0

Solder mount in .022 mounting hole



#### 4288

#### 4288-0-00-XX-00-00-33-0

Solder mount in .022 mounting hole



#### 4068

#### 4068-0-00-XX-00-00-33-0

Solder mount in .022 mounting hole



#### 9113

#### 9113-0-00-XX-00-00-38-0

Solder mount in .022 mounting hole



#### 9137

#### 9137-0-00-XX-00-00-38-0

Solder mount in .022 mounting hole



#### 5137

#### 5137-0-00-XX-00-00-38-0

Solder mount in .022 mounting hole



#### **SPECIFICATIONS:**

Pin Material: Brass Alloy 360, 1/2 Hard

(Except where noted)

**Dimensions: Inches** 

Tolerances On: Lengths: ±.005

Diameters: ±.002

±2° Angles:

# ORDER CODE: <u>XXXX - X</u> - 00 - <u>XX</u> - 00 - 00 - XX - 0

**BASIC PART #** 

### **SPECIFY PIN FINISH:**

- **01** 200 μ" TIN/LEAD OVER NICKEL
- ◆ 80 200 μ" TIN OVER NICKEL (RoHS)
- ◆ 15 10 μ" GOLD OVER NICKEL (RoHS)
-