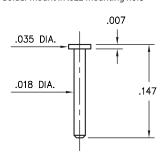

enhua RD., Futian, Shenzhen, China







# MALE PCB P

#### PRINTED CIRCUIT PINS . NAIL HEAD TYPE



#### 4184-0-00-XX-00-00-33-0

Solder mount in .014 mounting hole



#### 9050

#### 9050-0-00-XX-00-00-33-0

Solder mount in .016 mounting hole



#### 4353

#### 4353-0-00-XX-00-00-33-0

Solder mount in .016 mounting hole



#### 9083

#### 9083-0-00-XX-00-00-38-0

Solder mount in .016 mounting hole



#### 4825

#### 4825-0-00-XX-00-00-33-0

Solder mount in .019 mounting hole



#### 4689

#### 4689-0-00-XX-00-00-33-0

Solder mount in .019 mounting hole



#### 4361

#### 4361-0-00-XX-00-00-33-0

Solder mount in .022 mounting hole



#### 4288

#### 4288-0-00-XX-00-00-33-0

Solder mount in .022 mounting hole



#### 4068

#### 4068-0-00-XX-00-00-33-0

Solder mount in .022 mounting hole



#### 9113

#### 9113-0-00-XX-00-00-38-0

Solder mount in .022 mounting hole



#### 9137

#### 9137-0-00-XX-00-00-38-0

Solder mount in .022 mounting hole



#### 5137

#### 5137-0-00-XX-00-00-38-0

Solder mount in .022 mounting hole



#### **SPECIFICATIONS:**

Pin Material: Brass Alloy 360, 1/2 Hard

(Except where noted)

**Dimensions: Inches** 

Tolerances On: Lengths: ±.005

Diameters: ±.002

±2° Angles:

# ORDER CODE: <u>XXXX - X</u> - 00 - <u>XX</u> - 00 - 00 - XX - 0

**BASIC PART #** 

### **SPECIFY PIN FINISH:**

- **01** 200 μ" TIN/LEAD OVER NICKEL
- ◆ 80 200 μ" TIN OVER NICKEL (RoHS)
- ◆ 15 10 μ" GOLD OVER NICKEL (RoHS)
- ◆ 21 20 μ" GOLD OVER NICKEL (RoHS)
- 34 50 μ" GOLD OVER NICKEL (RoHS)