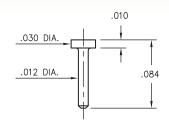

ntiometer, IC Socket, Relay, Connector. Our parts cover such applications as commercial, industrial, and automotives areas.

We are looking forward to setting up business relationship with you and hope to provide you with the best service and solution. Let us make a better world for our industry!



## Contact us

Tel: +86-755-8981 8866 Fax: +86-755-8427 6832

Email & Skype: info@chipsmall.com Web: www.chipsmall.com

Address: A1208, Overseas Decoration Building, #122 Zhenhua RD., Futian, Shenzhen, China







# MALE PCB P

#### PRINTED CIRCUIT PINS . NAIL HEAD TYPE



#### 4184-0-00-XX-00-00-33-0

Solder mount in .014 mounting hole



#### 9050

#### 9050-0-00-XX-00-00-33-0

Solder mount in .016 mounting hole



#### 4353

#### 4353-0-00-XX-00-00-33-0

Solder mount in .016 mounting hole



#### 9083

#### 9083-0-00-XX-00-00-38-0

Solder mount in .016 mounting hole



#### 4825

#### 4825-0-00-XX-00-00-33-0

Solder mount in .019 mounting hole



#### 4689

#### 4689-0-00-XX-00-00-33-0

Solder mount in .019 mounting hole



#### 4361

#### 4361-0-00-XX-00-00-33-0

Solder mount in .022 mounting hole



#### 4288

#### 4288-0-00-XX-00-00-33-0

Solder mount in .022 mounting hole



#### 4068

#### 4068-0-00-XX-00-00-33-0

Solder mount in .022 mounting hole



#### 9113

#### 9113-0-00-XX-00-00-38-0

Solder mount in .022 mounting hole



#### 9137

#### 9137-0-00-XX-00-00-38-0

Solder mount in .022 mounting hole



#### 5137

#### 5137-0-00-XX-00-00-38-0

Solder mount in .022 mounting hole



#### **SPECIFICATIONS:**

Pin Material: Brass Alloy 360, 1/2 Hard

(Except where noted)