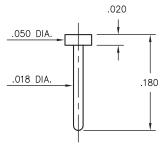

ing hole



#### 9050

#### 9050-0-00-XX-00-00-33-0

Solder mount in .016 mounting hole



#### 4353

#### 4353-0-00-XX-00-00-33-0

Solder mount in .016 mounting hole



#### 9083

#### 9083-0-00-XX-00-00-38-0

Solder mount in .016 mounting hole



#### 4825

#### 4825-0-00-XX-00-00-33-0

Solder mount in .019 mounting hole



#### 4689

#### 4689-0-00-XX-00-00-33-0

Solder mount in .019 mounting hole



#### 4361

#### 4361-0-00-XX-00-00-33-0

Solder mount in .022 mounting hole



#### 4288

#### 4288-0-00-XX-00-00-33-0

Solder mount in .022 mounting hole



#### 4068

#### 4068-0-00-XX-00-00-33-0

Solder mount in .022 mounting hole



#### 9113

#### 9113-0-00-XX-00-00-38-0

Solder mount in .022 mounting hole



#### 9137

#### 9137-0-00-XX-00-00-38-0

Solder mount in .022 mounting hole



#### 5137

#### 5137-0-00-XX-00-00-38-0

Solder mount in .022 mounting hole



#### **SPECIFICATIONS:**

Pin Material: Brass Alloy 360, 1/2 Hard

(Except where noted)

**Dimensions: Inches** 

Tolerances On: Lengths: ±.005

Diameters: ±.002

±2° Angles:

# ORDER CODE: <u>XXXX - X</u> - 00 - <u>XX</u> - 00 - 00 - XX - 0

**BASIC PART #** 

### **SPECIFY PIN FINISH:**

- **01** 200 μ" TIN/LEAD OVER NICKEL
- ◆ 80 200 μ" TIN OVER NICKEL (RoHS)
- ◆ 15 10 μ" GOLD OVER NICKEL (RoHS)
- ◆ 21 20 μ" GOLD OVER NICKEL (RoHS)
- 34 50 μ" GOLD OVER NICKEL (RoHS)