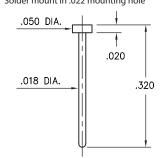

ing hole



#### 4353

#### 4353-0-00-XX-00-00-33-0

Solder mount in .016 mounting hole



#### 9083

#### 9083-0-00-XX-00-00-38-0

Solder mount in .016 mounting hole



#### 4825

#### 4825-0-00-XX-00-00-33-0

Solder mount in .019 mounting hole



#### 4689

#### 4689-0-00-XX-00-00-33-0

Solder mount in .019 mounting hole



#### 4361

#### 4361-0-00-XX-00-00-33-0

Solder mount in .022 mounting hole



#### 4288

#### 4288-0-00-XX-00-00-33-0

Solder mount in .022 mounting hole



#### 4068

#### 4068-0-00-XX-00-00-33-0

Solder mount in .022 mounting hole



#### 9113

#### 9113-0-00-XX-00-00-38-0

Solder mount in .022 mounting hole



#### 9137

#### 9137-0-00-XX-00-00-38-0

Solder mount in .022 mounting hole



#### 5137

#### 5137-0-00-XX-00-00-38-0

Solder mount in .022 mounting hole



#### **SPECIFICATIONS:**

Pin Material: Brass Alloy 360, 1/2 Hard

(Except where noted)

**Dimensions: Inches** 

Tolerances On: Lengths: ±.005

Diameters: ±.002

±2° Angles:

# ORDER CODE: <u>XXXX - X</u> - 00 - <u>XX</u> - 00 - 00 - XX - 0

**BASIC PART #** 

### **SPECIFY PIN FINISH:**

- **01** 200 μ" TIN/LEAD OVER NICKEL
- ◆ 80 200 μ" TIN OVER NICKEL (RoHS)
- ◆ 15 10 μ" GOLD OVER NICKEL (RoHS)
- ◆ 21 20 μ" GOLD OVER NICKEL (RoHS)
- 34 50 μ" GOLD OVER NICKEL (RoHS)