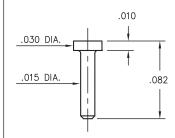

up business relationship with you and hope to provide you with the best service and solution. Let us make a better world for our industry!



## Contact us

Tel: +86-755-8981 8866 Fax: +86-755-8427 6832

Email & Skype: info@chipsmall.com Web: www.chipsmall.com

Address: A1208, Overseas Decoration Building, #122 Zhenhua RD., Futian, Shenzhen, China







# MALE PCB P

#### PRINTED CIRCUIT PINS . NAIL HEAD TYPE



#### 4184-0-00-XX-00-00-33-0

Solder mount in .014 mounting hole



#### 9050

#### 9050-0-00-XX-00-00-33-0

Solder mount in .016 mounting hole



#### 4353

#### 4353-0-00-XX-00-00-33-0

Solder mount in .016 mounting hole



#### 9083

#### 9083-0-00-XX-00-00-38-0

Solder mount in .016 mounting hole



#### 4825

#### 4825-0-00-XX-00-00-33-0

Solder mount in .019 mounting hole



#### 4689

#### 4689-0-00-XX-00-00-33-0

Solder mount in .019 mounting hole



#### 4361

#### 4361-0-00-XX-00-00-33-0

Solder mount in .022 mounting hole



#### 4288

#### 4288-0-00-XX-00-00-33-0

Solder mount in .022 mounting hole



#### 4068

#### 4068-0-00-XX-00-00-33-0

Solder mount in .022 mounting hole



#### 9113

#### 9113-0-00-XX-00-00-38-0

Solder mount in .022 mounting hole



#### 9137

#### 9137-0-00-XX-00-00-38-0

Solder mount in .022 mounting hole



#### 5137

#### 5137-0-00-XX-00-00-38-0

Solder mount in .022 mounting hole



#### **SPECIFICATIONS:**

Pin Material: Brass Alloy 360, 1/2 Hard

(Except where noted)

**Dimensions: Inches** 

Tolerances On: Lengths: ±.005

Diameters: ±.002

±2° Angles:

# ORDER CODE: <u>XXXX - X</u> - 00 - <u>XX</u> - 00 - 00 - XX - 0

**