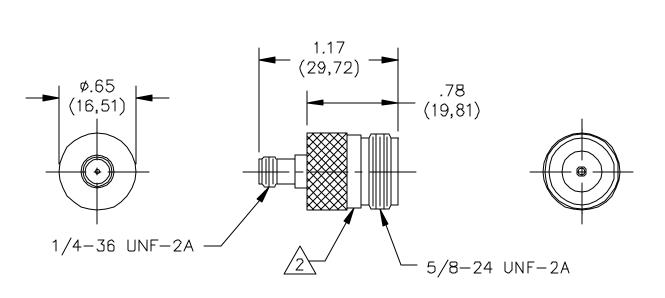

### **Pomona**<sup>®</sup> Model 4299 Adapter SMA Female To Type "N" Female

#### **MATERIALS:**

Body: Gold Plated Beryllium Copper, Center Contact – Gold Plated Beryllium Copper Dielectric: Teflon Finish: Body and Contacts – Gold plated Marking: "Pomona 4299"

#### **RATINGS:**

Voltage: Shield/Earth: 30VAC/60VDC Max. Inner Conductor/Shield: 335VRMS Max. Operating Temperature: -65°C (-85°F) to +165°C (+329°F) Nominal Impedance: 50 Ohms Frequency Range: 0-12.4 GHz.

#### **ORDERING INFORMATION:** Model 4299

All dimensions are in inches and metric. All specifications are to the latest revisions. Specifications are subject to change without notice. Registered trademarks are the property of their respective companies. Made in USA