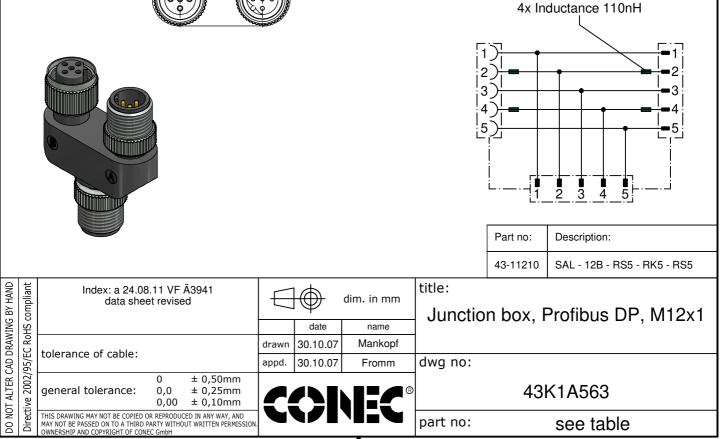

#### Technical specification:

| Rated voltage:  | 60 V |
|-----------------|------|
| IEC 61076-2-101 |      |

Current rating: IEC 61076-2-101

Insulation resistance: >=100 MΩ

....

IP 65, in mated

-30℃ ... +85℃

condition

>=100

4A bei 40℃

IEC 60512 Pollution degree: 3/2 IEC 60664-1

Degree of protection: IEC 60529

Temperature range: IEC 60664-1

Mating cycles: IEC 60512-9a

Materials:

| Contact:         | CuZn                |
|------------------|---------------------|
| Contact plating: | Nickel, gold plated |
| Contact carrier: | PBT GF, UL 94       |
| Sealing:         | FPM                 |
| Body:            | Thermoplastic       |

## Elastomer, RAL 9004

### Installation specification:

Recommended torque:

0,6 Nm