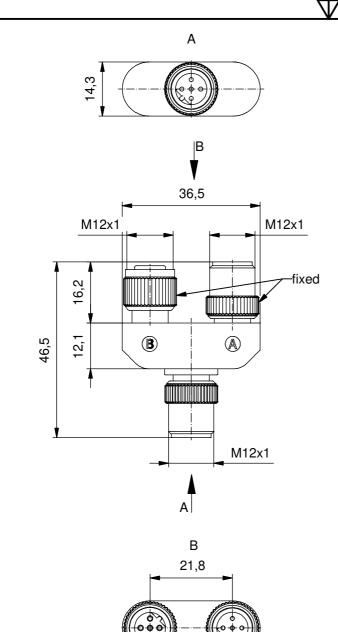

#### Technical specification:

| Rated voltage:  | 60 V |
|-----------------|------|
| IEC 61076-2-101 |      |

Current rating: IEC 61076-2-101

Insulation resistance: >=100 MΩ

....

IP 65, in mated

-30℃ ... +85℃

condition

>=100

4A bei 40℃

IEC 60512 Pollution degree: 3/2 IEC 60664-1

Degree of protection: IEC 60529

Temperature range: IEC 60664-1

Mating cycles: IEC 60512-9a

Materials:

| Contact:         | CuZn                |
|------------------|---------------------|
| Contact plating: | Nickel, gold plated |
| Contact carrier: | PBT GF, UL 94       |
| Sealing:         | FPM                 |
| Body:            | Thermoplastic       |

## Elastomer, RAL 9004

### Installation specification:

Recommended torque:

0,6 Nm