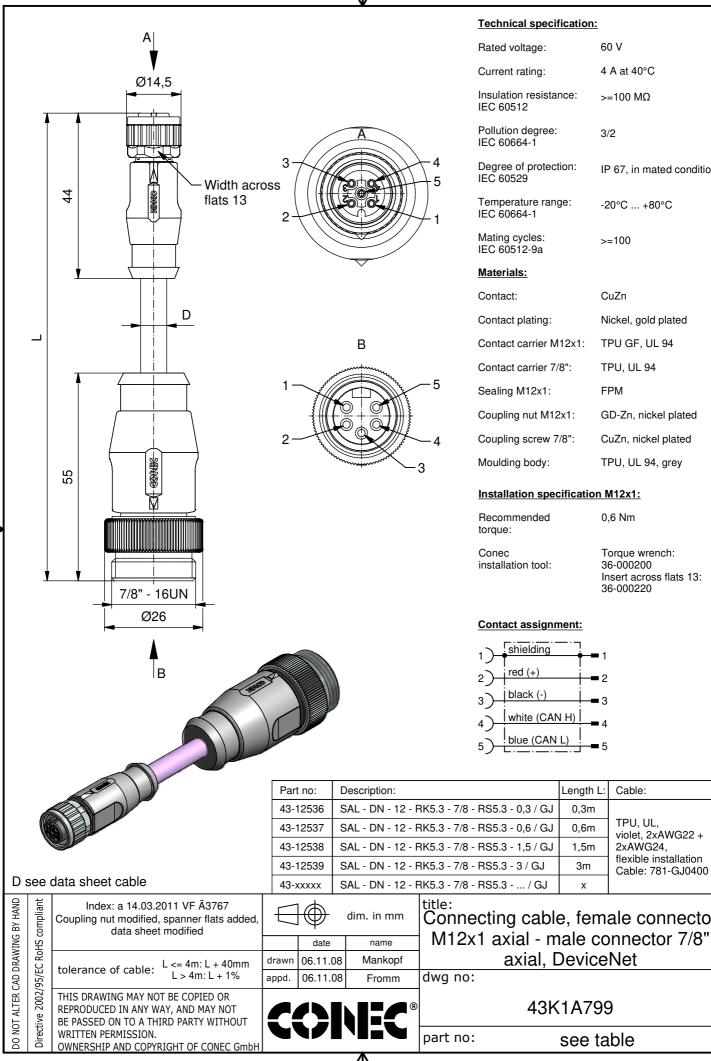

| Rated voltage:                      | 60 V                      |  |
|-------------------------------------|---------------------------|--|
| Current rating:                     | 4 A at 40°C               |  |
| Insulation resistance:<br>IEC 60512 | >=100 MΩ                  |  |
| Pollution degree:<br>IEC 60664-1    | 3/2                       |  |
| Degree of protection:<br>IEC 60529  | IP 67, in mated condition |  |
| Temperature range:<br>IEC 60664-1   | -20°C +80°C               |  |
| Mating cycles:<br>IEC 60512-9a      | >=100                     |  |
| Materials:                          |                           |  |
| Contact:                            | CuZn                      |  |
| Contact plating:                    | Nickel, gold plated       |  |
| Contact carrier M12x1:              | TPU GF, UL 94             |  |
| Contact carrier 7/8":               | TPU, UL 94                |  |
| Sealing M12x1:                      | FPM                       |  |
| Coupling nut M12x1:                 | GD-Zn, nickel plated      |  |
| Coupling screw 7/8":                | CuZn, nickel plated       |  |
| Moulding body:                      | TPU, UL 94, grey          |  |

## Installation specification M12x1:

| lecommended<br>orque:       | 0,6 Nm                                                              |
|-----------------------------|---------------------------------------------------------------------|
| conec<br>Installation tool: | Torque wrench:<br>36-000200<br>Insert across flats 13:<br>36-000220 |

|       |                                              | Length L: | Cable:                                                                                  |  |  |
|-------|----------------------------------------------|-----------|-----------------------------------------------------------------------------------------|--|--|
| 2 - F | RK5.3 - 7/8 - RS5.3 - 0,3 / GJ               | 0,3m      | TPU, UL,<br>violet, 2xAWG22 +<br>2xAWG24,<br>flexible installation<br>Cable: 781-GJ0400 |  |  |
| 2 - F | RK5.3 - 7/8 - RS5.3 - 0,6 / GJ               | 0,6m      |                                                                                         |  |  |
| 2 - F | RK5.3 - 7/8 - RS5.3 - 1,5 / GJ               | 1,5m      |                                                                                         |  |  |
| 2 - F | RK5.3 - 7/8 - RS5.3 - 3 / GJ                 | 3m        |                                                                                         |  |  |
| 2 - F | RK5.3 - 7/8 - RS5.3 / GJ                     | х         |                                                                                         |  |  |
| l     | title:<br>Connecting cable, female connector |           |                                                                                         |  |  |