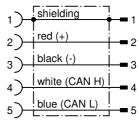

|       |                                              | Length L: | Cable:                                                                                  |  |  |
|-------|----------------------------------------------|-----------|-----------------------------------------------------------------------------------------|--|--|
| 2 - F | RK5.3 - 7/8 - RS5.3 - 0,3 / GJ               | 0,3m      | TPU, UL,<br>violet, 2xAWG22 +<br>2xAWG24,<br>flexible installation<br>Cable: 781-GJ0400 |  |  |
| 2 - F | RK5.3 - 7/8 - RS5.3 - 0,6 / GJ               | 0,6m      |                                                                                         |  |  |
| 2 - F | RK5.3 - 7/8 - RS5.3 - 1,5 / GJ               | 1,5m      |                                                                                         |  |  |
| 2 - F | RK5.3 - 7/8 - RS5.3 - 3 / GJ                 | 3m        |                                                                                         |  |  |
| 2 - F | RK5.3 - 7/8 - RS5.3 / GJ                     | х         |                                                                                         |  |  |
| l     | title:<br>Connecting cable, female connector |           |                                                                                         |  |  |