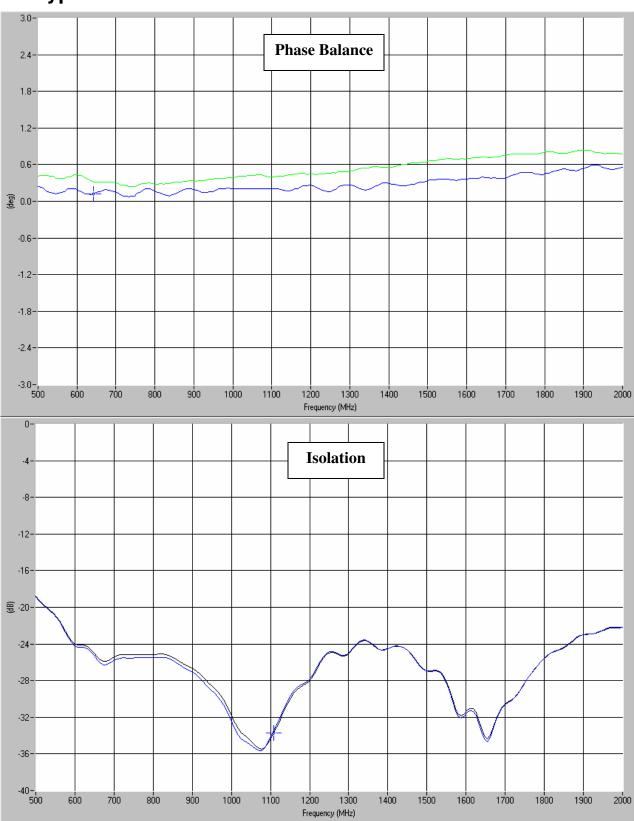

## **Typical Test Data Plots**

USA/Canada: Toll Free: Europe: (315) 432-8909 (800) 411-6596 +44 2392-232392