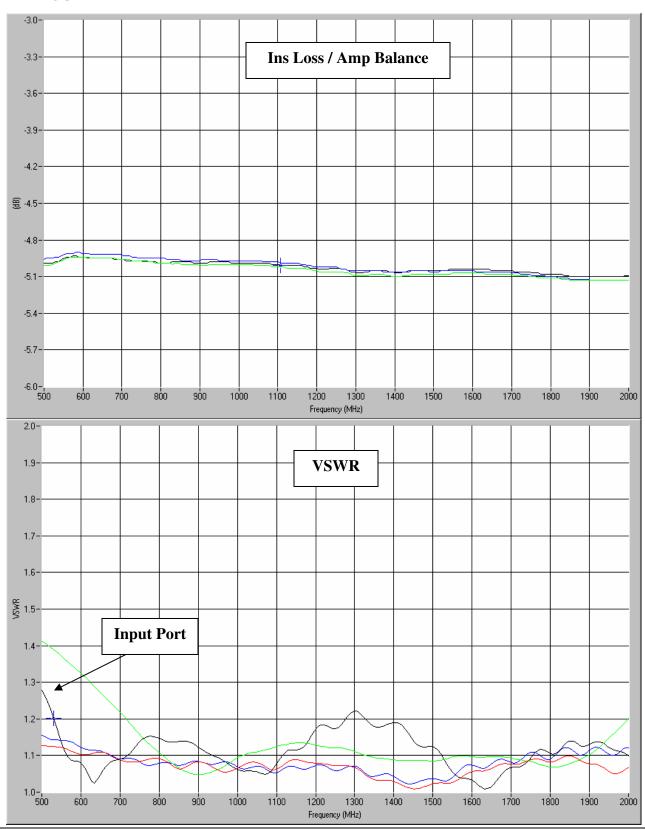

## **Typical Test Data Plots**

USA/Canada: (315) 432-8909 Toll Free: (800) 411-6596 Europe: +44 2392-232392