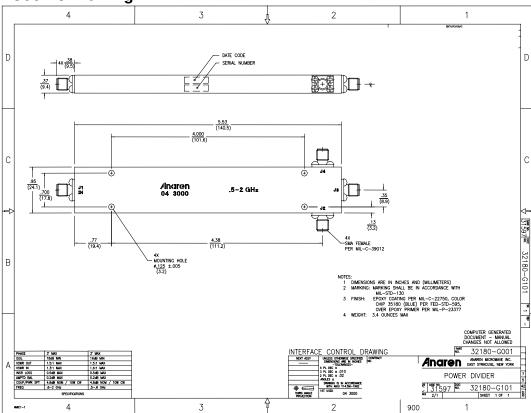

### **Outline Drawing**

NOTES: Input power with load VSWR of 1.20:1
Electrical and Mechanical Specifications subject to change without notice

USA/Canada: (31 Toll Free: (80 Europe: +44

(315) 432-8909 (800) 411-6596 +44 2392-232392