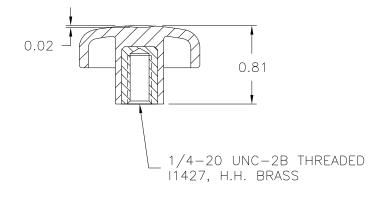

DAVIES DES

DESIGNERS & MANUFACTURERS OF KNOBS, HANDLES, CASES & CUSTOM PLASTIC COMPONENTS

P/N 4320DC

INSERT | 11427

ROTARY TABLE SETUP

| UNIT IN PRESS | DH1 OR 2   |
|---------------|------------|
| F™ TOP        | IR-4320    |
| F № BOTTOM    | IR-4320    |
| CAVITY        | IR-4320    |
| CORE          | IR-4320    |
| CORE PLUG     | 4320       |
| CORE PIN      | 4320DC     |
| RUNNER FJT.   | INICTALLED |

RUNNER EJT. INSTALLED

SECTION A-A

MATERIAL: 33% GLASS FILLED NYLON (BD1)

COLOR: BLACK

| TOLERANCES:                | DO NOT SCALE |                                      |
|----------------------------|--------------|--------------------------------------|
| UNLESS OTHERWISE SPECIFIED | DRAWING      | A ADDED TO TOOLING BOX JAM 3/11/02   |
| DECIMALS: X.XXX ± .005     |              | - CORRECTED TOOLING BOX TS 6/14/2001 |
| X.XX ± .015                |              | - UPDATED DRAWING ST 5/22/2000       |
| FRACTIONS ± 1/64           | ANG. ± 1°    | CHANGES                              |