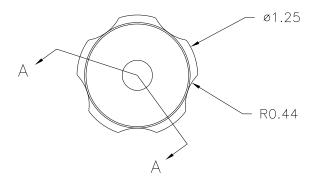

PART NAME: KNOB SCALE: 1:1 DATE: 8/12/99 DR. BY TL

THIS DRAWING IS THE PROPERTY OF DAVIES MOLDING COMPANY, IS SUBMITTED SOLELY AS A DESIGN OR ENGINEERING PROJECT.

WE ACCEPT NO RESPONSIBILITY WHATSOEVER FOR THE PRACTICAL APPLICATION OF THE PIECES MADE TO THIS DESIGN.

DAVIES DES

DESIGNERS & MANUFACTURERS OF KNOBS, HANDLES, CASES & CUSTOM PLASTIC COMPONENTS

P/N 4320DC

INSERT | 11427

ROTARY TABLE SETUP

| UNIT IN PRESS | DH1 OR 2   |
|---------------|------------|
| F™ TOP        | IR-4320    |
| F № BOTTOM    | IR-4320    |
| CAVITY        | IR-4320    |
| CORE          | IR-4320    |
| CORE PLUG     | 4320       |
| CORE PIN      | 4320DC     |
| RUNNER FJT.   | INICTALLED |

RUNNER EJT. INSTALLED

SECTION A-A

MATERIAL: 33% GLASS FILLED NYLON (BD1)

COLOR: BLACK

| TOLERANCES:                | DO NOT SCALE |                                      |
|----------------------------|--------------|--------------------------------------|
| UNLESS OTHERWISE SPECIFIED | DRAWING      | A ADDED TO TOOLING BOX JAM 3/11/02   |
| DECIMALS: X.XXX ± .005     |              | - CORRECTED TOOLING BOX TS 6/14/2001 |
| X.XX ± .015                |              | - UPDATED DRAWING ST 5/22/2000       |
| FRACTIONS ± 1/64           | ANG. ± 1°    | CHANGES                              |