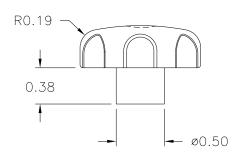

PART NAME: KNOB SCALE: 1:1 DATE: 8/12/99 DR. BY TL

THIS DRAWING IS THE PROPERTY OF DAVIES MOLDING COMPANY, IS SUBMITTED SOLELY AS A DESIGN OR ENGINEERING PROJECT.

WE ACCEPT NO RESPONSIBILITY WHATSOEVER FOR THE PRACTICAL APPLICATION OF THE PIECES MADE TO THIS DESIGN.

DAVIES DES

DESIGNERS & MANUFACTURERS OF KNOBS, HANDLES, CASES & CUSTOM PLASTIC COMPONENTS

P/N 4320DC

INSERT | 11427

ROTARY TABLE SETUP

| UNIT IN PRESS | DH1 OR 2   |
|---------------|------------|
| F™ TOP        | IR-4320    |
| F № BOTTOM    | IR-4320    |
| CAVITY        | IR-4320    |
| CORE          | IR-4320    |
| CORE PLUG     | 4320       |
| CORE PIN      | 4320DC     |
| RUNNER FJT.   | INICTALLED |

RUNNER EJT. INSTALLED

SECTION A-A

MATERIAL: 33% GLASS FILLED NYLON (BD1)

COLOR: BLACK

| TOLERANCES:                | DO NOT SCALE |                                      |
|----------------------------|--------------|--------------------------------------|
| UNLESS OTHERWISE SPECIFIED | DRAWING      | A ADDED TO TOOLING BOX JAM 3/11/02   |
| DECIMALS: X.XXX ± .005     |              | - CORRECTED TOOLING BOX TS 6/14/2001 |
| X.XX ± .015                |              | - UPDATED DRAWING ST 5/22/2000       |
| FRACTIONS ± 1/64           | ANG. ± 1°    | CHANGES                              |