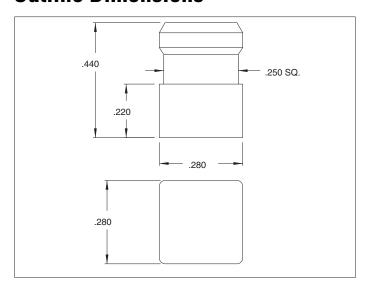

#### Series 4321, 4323, 4322, 4325, 4326, 4327

 These lenses provide quick and economical panel mounting, plus electrostatic discharge protection, for T-1 3/4 high dome LEDs. Molded-in Fresnel rings spread light evenly, provide wide viewing angle viewing (up to 180°) and bright attractive appearance. Use with narrow-beam LED series 4305H, 4308H and 4310H.

Material: Polycarbonate

Mounting Hole: Snap into .248-.248 square hole in panels .060-.130 thick. Square lenses may also be gang mounted in slotted hole .280 times number of lenses minus .030 long.

| MODEL | LENS COLOR |
|-------|------------|
| 4321  | Red        |
| 4322  | Clear      |
| 4323  | Amber      |
| 4325  | Green      |
| 4326  | Blue       |
| 4327  | Yellow     |

### **Outline Dimensions**