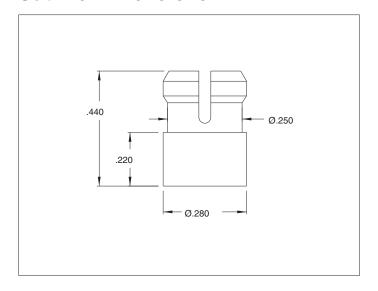

#### Series 4311, 4312, 4313, 4315, 4316, 4317

• These lenses provide quick and economical panel mounting, plus electrostatic discharge protection, for T-1 3/4 high dome LEDs. Molded-in Fresnel rings spread light evenly, provide wide viewing angle viewing (up to 180°) and bright attractive appearance. Use with narrow-beam LED series 4305H, 4308H and 4310H.

Material: Polycarbonate

Mounting Hole: Snap into Ø.248-.248 hole in panels .060-.130 thick.

| MODEL | LENS COLOR |
|-------|------------|
| 4311  | Red        |
| 4312  | Clear      |
| 4313  | Amber      |
| 4315  | Green      |
| 4316  | Blue       |
| 4317  | Yellow     |

### **Outline Dimensions**

All dimensions in inches.