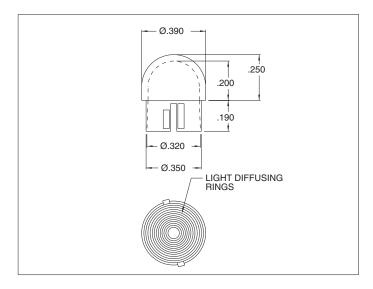

#### Series 4341 thru 4347

 Attractive snap-in panel lenses provide wide-angle viewing plus mechanical security and electrostatic discharge protection. Generous clearance and "forgiving" optics speed product assembly. Ideal for use with narrow beam LEDs, such as 4305H, 4308H or 4310H series-or use with incandescent or neon lamps.

Material: Polycarbonate

Mounting Hole: Snap into Ø.354-.360 hole in panels .030-.080 thick.

| MODEL | LENS COLOR |
|-------|------------|
| 4341  | Red        |
| 4342  | Clear      |
| 4343  | Amber      |
| 4344  | White      |
| 4345  | Green      |
| 4346  | Blue       |
| 4347  | Yellow     |

#### **Outline Dimensions**

All dimensions in inches.