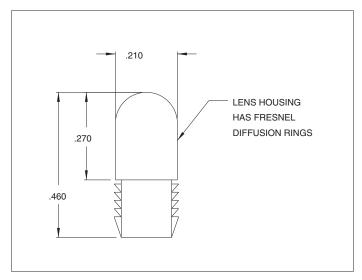

### Panel Mount Lenses for T-1 (3mm) LEDs Description and Features

#### Series 4351 thru 4357

• Attractive snap-in panel lenses provide wide-angle viewing plus mechanical security and electrostatic discharge protection. Ideal for use with T-1 LEDs such as 4303F series.

Material: Polycarbonate

Mounting Hole: Snap into Ø.187-.192 hole in panels .020-.097 thick.

| MODEL | LENS COLOR |
|-------|------------|
| 4351  | Red        |
| 4352  | Clear      |
| 4353  | Amber      |
| -     | White      |
| 4355  | Green      |
| -     | Blue       |
| 4357  | Yellow     |

#### **Outline Dimensions**

All dimensions in inches.