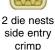

# **Ergonomic End Splices/Ferrules Crimping Tool**

Self adjusting front entry crimp

Die Profile