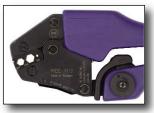

### 436 21 Insulated & Uninsulated Ergonomic End Splices/Ferrules

Crimping Tool Precision ratchet crimp tool designed to provide consistent & reliable crimp connections on end splices/ferrules terminals on wires ranging from 35.0 - 50.0mm<sup>2</sup>. Ratchet action to ensure full crimp cycle with safety release. Factory set for precise crimping to guarantee performance.

## 436 53 Insulated & Uninsulated Ergonomic End Splices/Ferrules

Crimping Tool Precision ratchet crimp tool designed to provide consistent & reliable crimp connections on end splices/ferrules terminals on wires ranging from 0.5 - 6.0mm<sup>2</sup>. Ratchet action to ensure full crimp cycle with safety release. Factory set for precise crimping to guarantee performance.