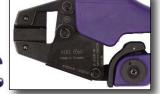

## 436 53 Insulated & Uninsulated Ergonomic End Splices/Ferrules

Crimping Tool Precision ratchet crimp tool designed to provide consistent & reliable crimp connections on end splices/ferrules terminals on wires ranging from 0.5 - 6.0mm<sup>2</sup>. Ratchet action to ensure full crimp cycle with safety release. Factory set for precise crimping to guarantee performance.

| #436 53     | mm       | Inch | AWG                               | lbs. | Pkg.  |
|-------------|----------|------|-----------------------------------|------|-------|
|             | 220      | 8.66 | 22 - 10 (0.5-6.0mm <sup>2</sup> ) | 1.0  | 1     |
| 50.000 Cvcl | le Rated | t    |                                   |      | OLIOB |