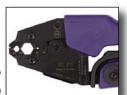

## 436 53 Insulated & Uninsulated Ergonomic End Splices/Ferrules

Crimping Tool Precision ratchet crimp tool designed to provide consistent & reliable crimp connections on end splices/ferrules terminals on wires ranging from 0.5 - 6.0mm<sup>2</sup>. Ratchet action to ensure full crimp cycle with safety release. Factory set for precise crimping to guarantee performance.

| #436 53     | mm       | Inch | AWG                               | lbs. | Pkg.  |
|-------------|----------|------|-----------------------------------|------|-------|
|             | 220      | 8.66 | 22 - 10 (0.5-6.0mm <sup>2</sup> ) | 1.0  | 1     |
| 50.000 Cvcl | le Rated | t    |                                   |      | OLIOB |