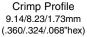

#### 436 87 Ergonomic Coaxial Twinax CATV, F Crimping Tool

Precision ratchet crimp tool designed to provide consistent & reliable crimp connections on Twinax CATV, F coaxial connectors RG6, RG6 Quad, 1695, Twinax. Ratchet action ensures full crimp cycle with safety release. Factory set for precise crimping to guarantee performance.

| #436 87 | mm  | Inch  | Hex Crimp Dim.       | lbs. | Pkg. |
|---------|-----|-------|----------------------|------|------|
|         | 261 | 10.28 | 8.23/9.14/1.73mm     | 1.2  | 1    |
|         |     |       | (.360/.324/.068"hex) |      |      |