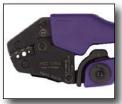

# **Ergonomic End Splices/Ferrules Crimping Tool**

242

# **Ergonomic End Splices/Ferrules Crimping Tool**

Self adjusting front entry crimp

Die Profile

### 436 21 Insulated & Uninsulated Ergonomic End Splices/Ferrules

Crimping Tool Precision ratchet crimp tool designed to provide consistent & reliable crimp connections on end splices/ferrules terminals on wires ranging from 35.0 - 50.0mm<sup>2</sup>. Ratchet action to ensure full crimp cycle with safety release. Factory set for precise crimping to guarantee performance.

| #436 21 | mm  | Inch | AWG                    | lbs. | Pkg. |
|---------|-----|------|------------------------|------|------|
|         | 255 | 10.0 | 2 - 1/0 (35.0-50.0mm²) | 1.2  | 1    |

50,000 Cycle Rated