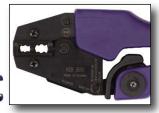

### 436 21 Insulated & Uninsulated Ergonomic End Splices/Ferrules

Crimping Tool Precision ratchet crimp tool designed to provide consistent & reliable crimp connections on end splices/ferrules terminals on wires ranging from 35.0 - 50.0mm<sup>2</sup>. Ratchet action to ensure full crimp cycle with safety release. Factory set for precise crimping to guarantee performance.

| #436 21 | mm  | Inch | AWG                    | lbs. | Pkg. |
|---------|-----|------|------------------------|------|------|
|         | 255 | 10.0 | 2 - 1/0 (35.0-50.0mm²) | 1.2  | 1    |

50,000 Cycle Rated