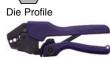

### 436 21 Insulated & Uninsulated Ergonomic End Splices/Ferrules

Crimping Tool Precision ratchet crimp tool designed to provide consistent & reliable crimp connections on end splices/ferrules terminals on wires ranging from 35.0 - 50.0mm<sup>2</sup>. Ratchet action to ensure full crimp cycle with safety release. Factory set for precise crimping to guarantee performance.

## 436 53 Insulated & Uninsulated Ergonomic End Splices/Ferrules

Crimping Tool Precision ratchet crimp tool designed to provide consistent & reliable crimp connections on end splices/ferrules terminals on wires ranging from 0.5 - 6.0mm<sup>2</sup>. Ratchet action to ensure full crimp cycle with safety release. Factory set for precise crimping to guarantee performance.