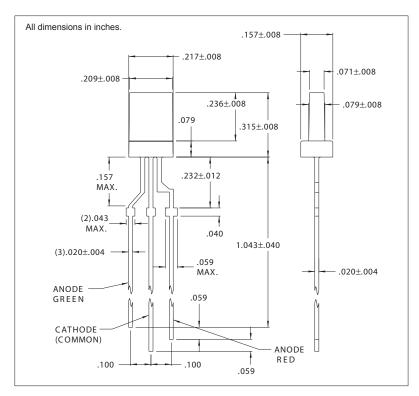

## 4362D1/5 Series Solid State LED Lamps-Rectangular 1.8 x 5.3mm Tri-Color Description and Features

- Tri-color LED red, green and amber LED chip in same lamp.
- Rectangular shape diffused lens.
- Red and green light output is uniform.
- 3 leaded design with common cathode.