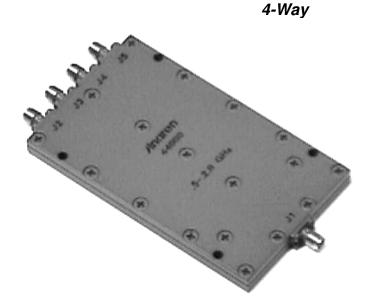

**Power Dividers** 

### **Applications**

Phased Arrays

Anaren®

- Antenna Feed Networks
- Image Reject Mixers
- Test Systems
- LO Power Dividers

#### **Features**

- Military Grade
- 0.5 2.0 GHz
- 4-Way Power Split
- In-Phase
- Connectors Per MIL-C-39012
- Rugged Aluminum Housing
- Low VSWR
- Meets MIL-E-5400 Class 3 Requirements