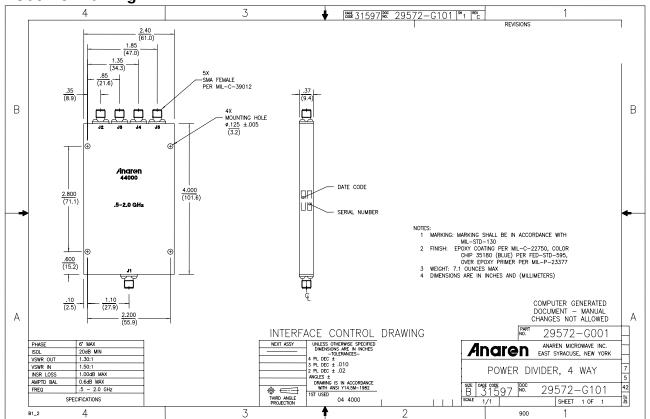

### Outline Drawing

NOTES: Input power with load VSWR of 1.20:1
Electrical and Mechanical Specifications subject to change without notice

USA/Canada: (315) 432-8909 Toll Free: (800) 411-6596 Europe: +44 2392-232392