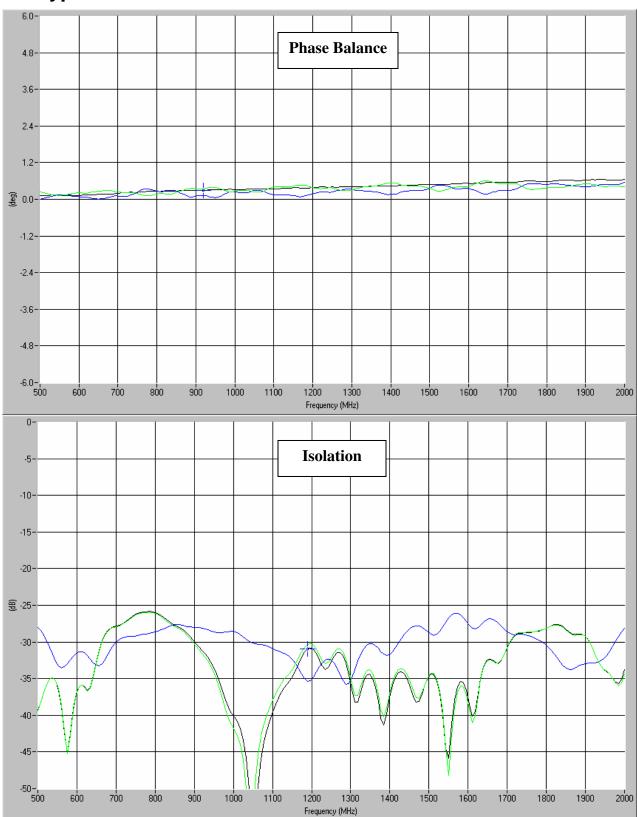

# **Typical Test Data Plots**

USA/Canada: Toll Free: Europe: (315) 432-8909 (800) 411-6596 +44 2392-232392