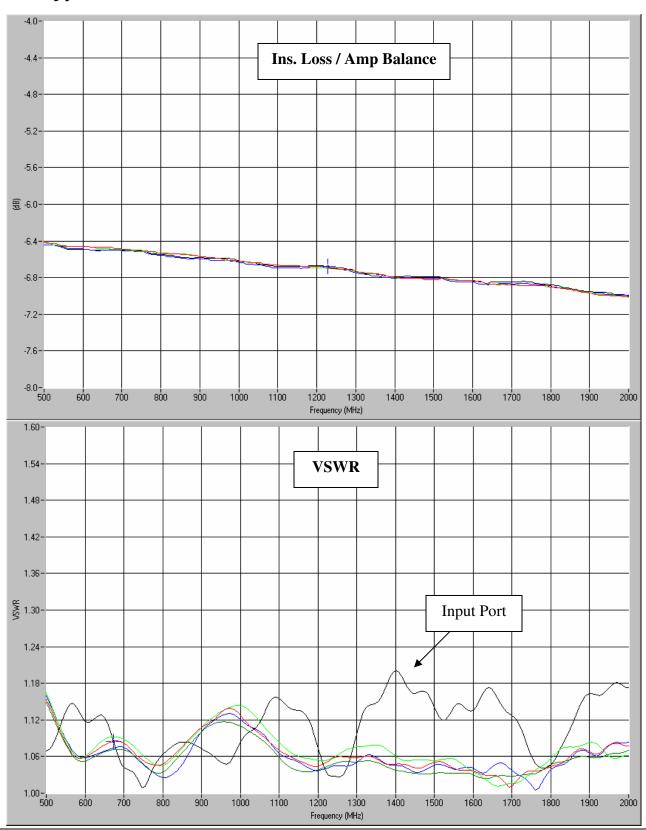

# **Typical Test Data Plots**

USA/Canada: (315) 432-8909 Toll Free: (800) 411-6596 Europe: +44 2392-232392