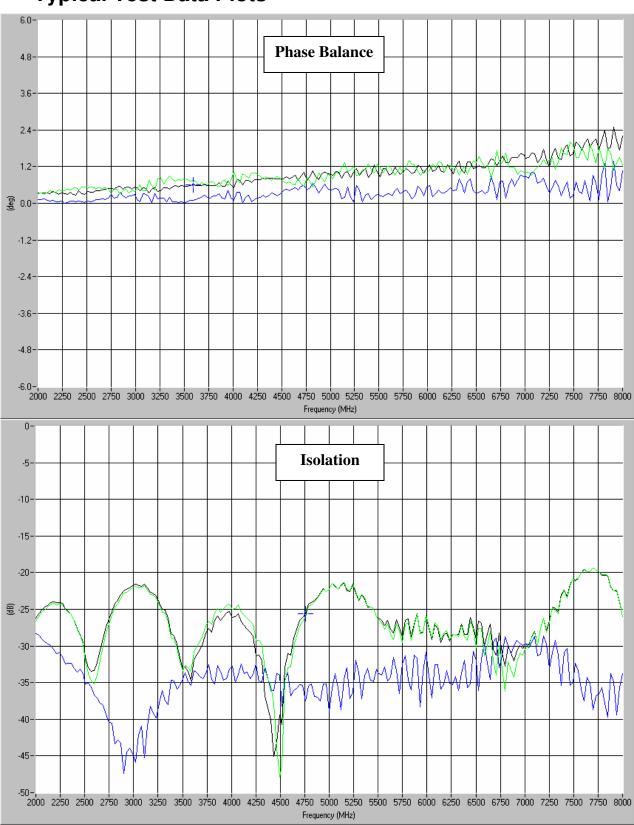

## **Typical Test Data Plots**

USA/Canada: Toll Free: Europe:

(315) 432-8909 (800) 411-6596 +44 2392-232392