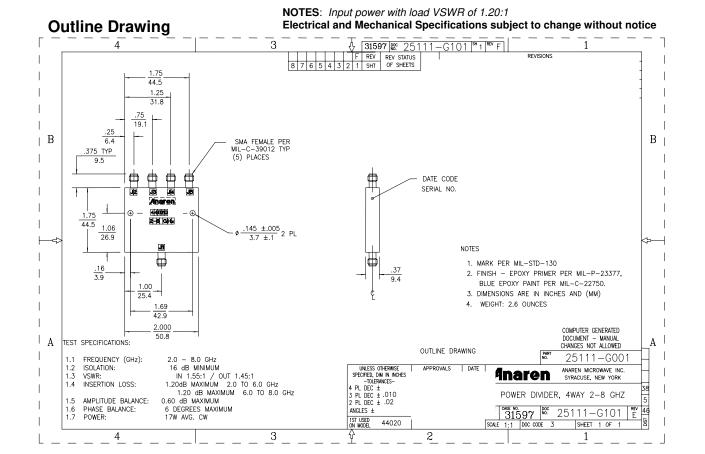

# Power Dividers 4-Way

#### **Features**

- Military Grade
- 2.0 8.0 GHz
- 4-Way Power Split
- In-Phase
- Connectors Per MIL-C-39012
- Rugged Aluminum Housing
- Low VSWR
- Meets MIL-E-5400 Class 2 Requirements

USA/Canada: (315) 432-8909 Toll Free: (800) 411-6596 Europe: +44 2392-232392