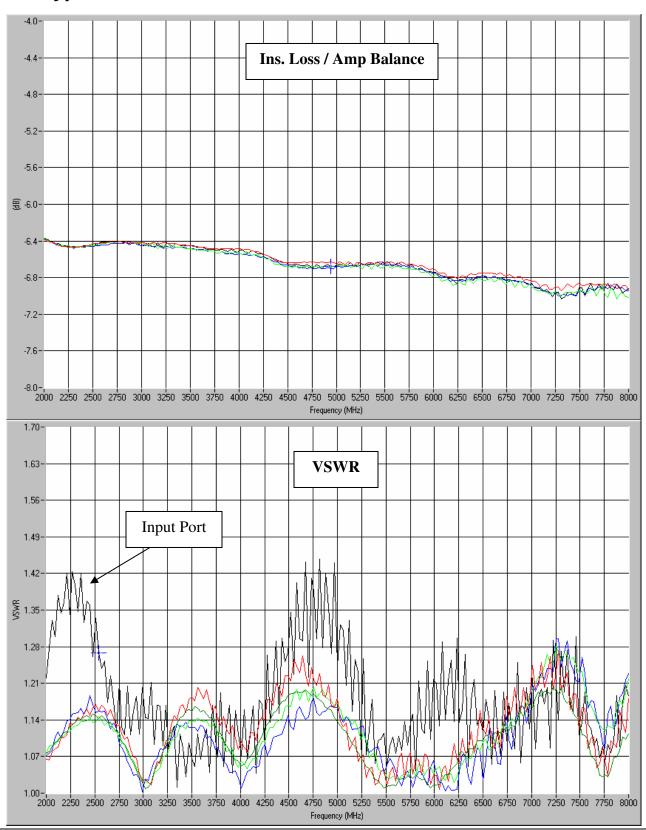

## **Typical Test Data Plots**

USA/Canada: (315) 432-8909 Toll Free: (800) 411-6596 Europe: +44 2392-232392