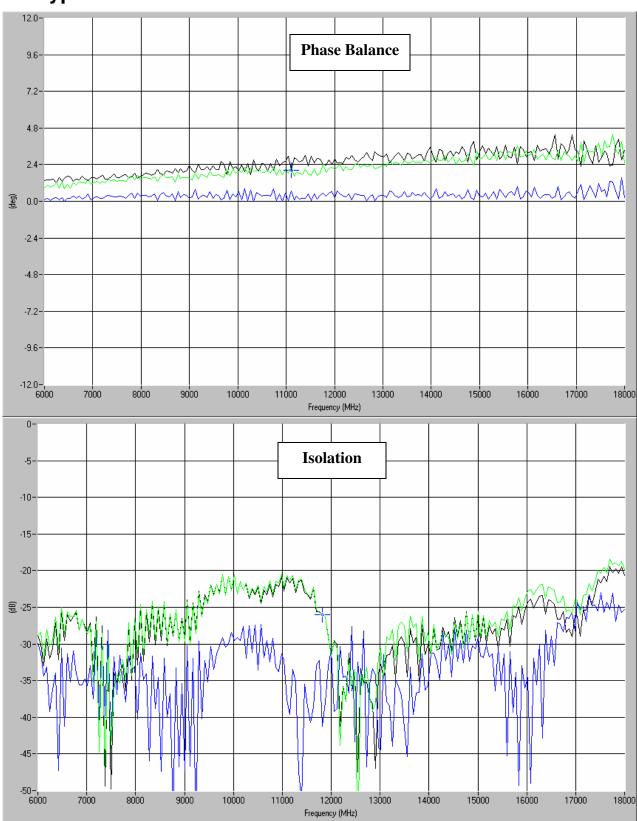

## **Typical Test Data Plots**

USA/Canada: Toll Free: Europe: (315) 432-8909 (800) 411-6596 +44 2392-232392