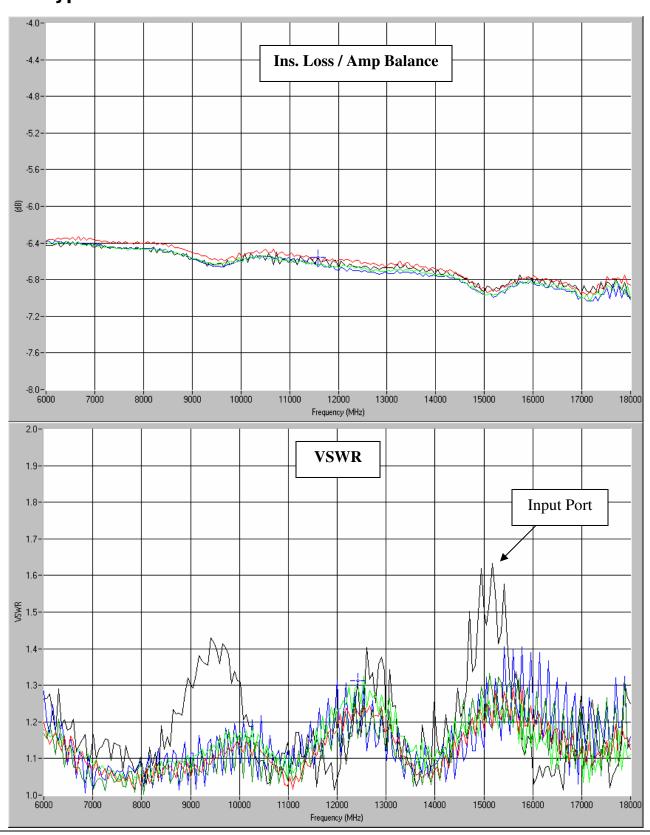

## **Typical Test Data Plots**

USA/Canada: Toll Free: Europe: (315) 432-8909 (800) 411-6596 +44 2392-232392