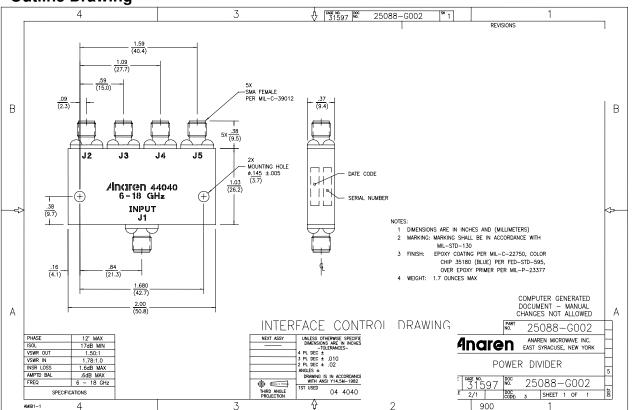

#### **Features**

- Military Grade
- 6.0 18.0 GHz
- 4-Way Power Split
- In-Phase
- Connectors Per MIL-C-39012
- Rugged Aluminum Housing
- Low VSWR
- Meets MIL-E-5400 Class 3 Requirements

Outline Drawing

NOTES: Input power with load VSWR of 1.20:1

Electrical and Mechanical Specifications subject to change without notice

USA/Canada: (315) 432-8909 Toll Free: (800) 411-6596 Europe: +44 2392-232392