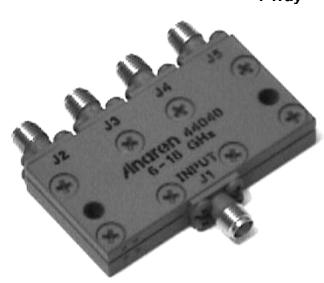

# Power Dividers 4-Way

#### **Features**

- Military Grade
- 6.0 18.0 GHz
- 4-Way Power Split
- In-Phase
- Connectors Per MIL-C-39012
- Rugged Aluminum Housing
- Low VSWR
- Meets MIL-E-5400 Class 3 Requirements

Outline Drawing