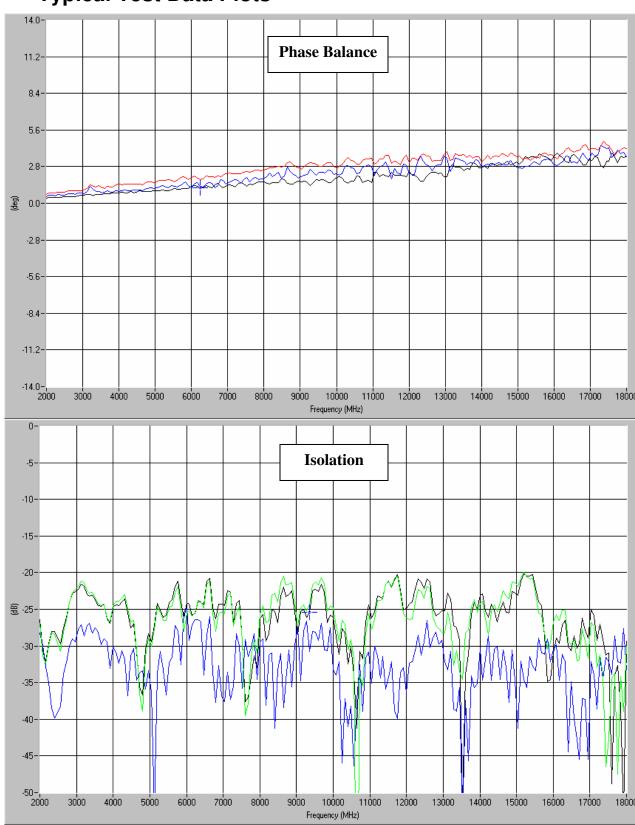

## **Typical Test Data Plots**

USA/Canada: Toll Free: Europe: (315) 432-8909 (800) 411-6596 +44 2392-232392