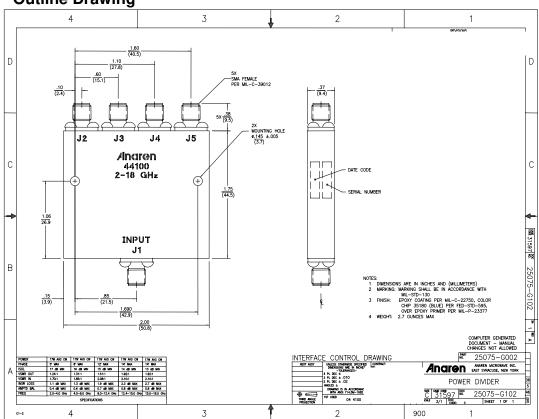

## NOTES: Input power with load VSWR of 1.20:1 Outline Drawing NOTES: Input power with load VSWR of 1.20:1 Electrical and Mechanical Specifications subject to change without notice

USA/Canada: (315) 432-8909 Toll Free: (800) 411-6596 Europe: +44 2392-232392