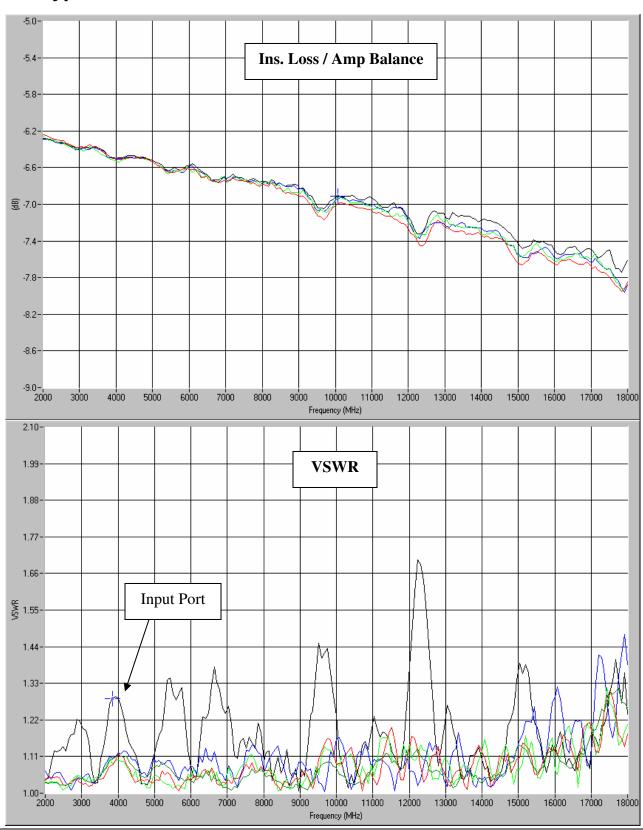

### **Typical Test Data Plots**

USA/Canada: (315) 432-8909 Toll Free: (800) 411-6596 Europe: +44 2392-232392 Anaren
What'll we think of next?