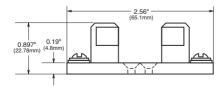

#### Specifications

Description: Single pole fuse blocks for <sup>1</sup>%<sup>2</sup>" X 1 ½" (10.3 X 38.1mm) fuses. Dimensions: See Dimensions

illustration.

Ratings:

Volts: - 250Vac/dc (or less)

Amps: - 30A

### 4515—Screw Terminals Base width ¾''' (19mm)

Note: Mounting screw hole diameter is 0.147" (3.7mm). Countersink, 0.312" (7.9mm). Max. mounting screw No. 6.