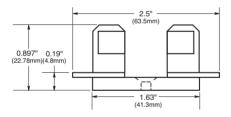

#### Specifications

Description: Single pole fuse blocks for <sup>1</sup>%<sup>2</sup>" X 1 ½" (10.3 X 38.1mm) fuses. Dimensions: See Dimensions

illustration.

Ratings:

Volts: - 250Vac/dc (or less)

Amps: - 30A

#### 4421—Solder Terminals Base width %" (15.9mm)