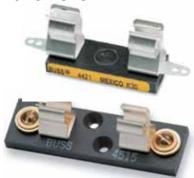

## 4421 and 4515

#### Specifications

Description: Single pole fuse blocks for <sup>1</sup>%<sup>2</sup>" X 1 ½" (10.3 X 38.1mm) fuses. Dimensions: See Dimensions

illustration.

Ratings:

Volts: - 250Vac/dc (or less)

Amps: - 30A

#### 4421—Solder Terminals Base width %" (15.9mm)

### 4515—Screw Terminals Base width ¾''' (19mm)

Note: Mounting screw hole diameter is 0.147" (3.7mm). Countersink, 0.312" (7.9mm). Max. mounting screw No. 6.