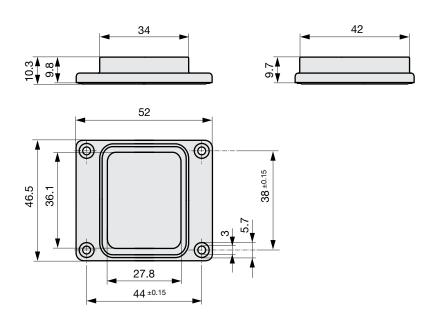

## Screw-on collar with cover, IP65

1-pole, CZZ11

2-pole, CZZ21

3-pole, CZZ31

# Dimension [mm]

Accessories / CZZ11, Screw-on Collar with Cover, IP65

Accessories / CZZ21, Screw-on Collar with Cover, IP65

Accessories / CZZ31, Screw-on Collar with Cover, IP65