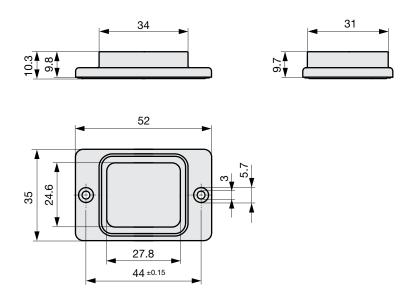

## Screw-on collar with cover, IP65

1-pole, CZZ11

2-pole, CZZ21

3-pole, CZZ31

# Dimension [mm]

Accessories / CZZ11, Screw-on Collar with Cover, IP65

Accessories / CZZ21, Screw-on Collar with Cover, IP65

Accessories / CZZ31, Screw-on Collar with Cover, IP65