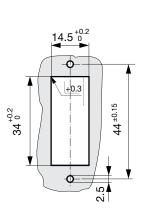

## Screw-on collar with cover, IP65

1-pole, CZZ11

2-pole, CZZ21

3-pole, CZZ31

# Dimension [mm]

Accessories / CZZ11, Screw-on Collar with Cover, IP65

Accessories / CZZ21, Screw-on Collar with Cover, IP65

Accessories / CZZ31, Screw-on Collar with Cover, IP65