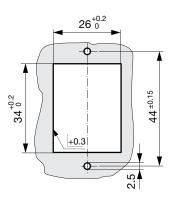

## Screw-on collar with cover, IP65

1-pole, CZZ11

2-pole, CZZ21

3-pole, CZZ31

# Dimension [mm]

Accessories / CZZ11, Screw-on Collar with Cover, IP65

Accessories / CZZ21, Screw-on Collar with Cover, IP65

Accessories / CZZ31, Screw-on Collar with Cover, IP65