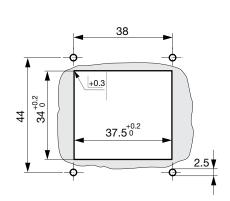

# Dimension [mm]

Accessories / CZZ11, Screw-on Collar with Cover, IP65

Accessories / CZZ21, Screw-on Collar with Cover, IP65

Accessories / CZZ31, Screw-on Collar with Cover, IP65