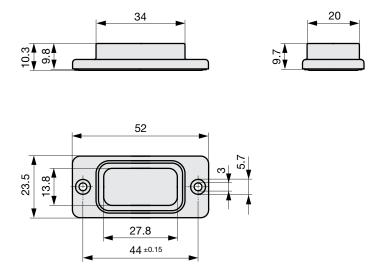

# Dimension [mm]

Accessories / CZZ11, Screw-on Collar with Cover, IP65

Accessories / CZZ21, Screw-on Collar with Cover, IP65

Accessories / CZZ31, Screw-on Collar with Cover, IP65