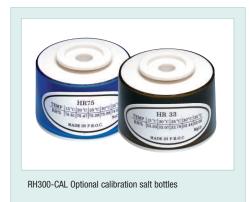

### **Features:**

- Max/Min with reset function
- · Rear calibration adjustment pot
- Humidity: 10 to 99% RH
- Temperature: 14 to 140°F (-10 to 60°C)
- Optional RH calibration bottles
- Accuracy: ±4%RH; ±1°C/1.8°F
- Dimensions: 4.3 x 3.9 x 0.78" (109 x 99 x 20mm)
- Weight: 6oz (169g)
- · Complete with built-in stand, mounting bracket, sensor, and 1 AAA battery; optional calibration salt bottles

#### **Ordering Information:**

| 445715      | .Big Digit Remote Probe Hygro-Thermometer      |
|-------------|------------------------------------------------|
| 445715-NIST | .445715 with Calibration Traceable to NIST.    |
| RH300-CAL   | .Optional 33% and 75% RH calibration standards |