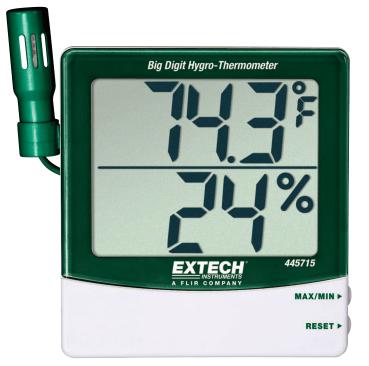

### **Big Digit Hygro-Thermometer**

Probe Clips onto Meter Or extends on 18" (457mm) cable

### **Features:**

- Max/Min with reset function
- · Rear calibration adjustment pot
- Humidity: 10 to 99% RH
- Temperature: 14 to 140°F (-10 to 60°C)
- Optional RH calibration bottles
- Accuracy: ±4%RH; ±1°C/1.8°F
- Dimensions: 4.3 x 3.9 x 0.78" (109 x 99 x 20mm)
- Weight: 6oz (169g)
- · Complete with built-in stand, mounting bracket, sensor, and 1 AAA battery; optional calibration salt bottles

#### **Ordering Information:**

| 445715      | .Big Digit Remote Probe Hygro-Thermometer      |
|-------------|------------------------------------------------|
| 445715-NIST | .445715 with Calibration Traceable to NIST.    |
| RH300-CAL   | .Optional 33% and 75% RH calibration standards |