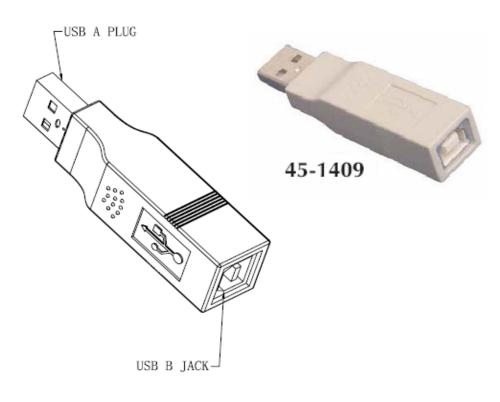

to setting up business relationship with you and hope to provide you with the best service and solution. Let us make a better world for our industry!



## Contact us

Tel: +86-755-8981 8866 Fax: +86-755-8427 6832

Email & Skype: info@chipsmall.com Web: www.chipsmall.com

Address: A1208, Overseas Decoration Building, #122 Zhenhua RD., Futian, Shenzhen, China







# 45-1409

## USB 2.0 A Plug to B Jack Adapter

## Series A Plug



| Contact | Signal | Typical Wiring |
|---------|--------|----------------|
| Number  | Name   | Assignment     |
| 1       | VBUS   | Red            |
| 2       | D+     | White          |
| 3       | D-     | Green          |
| 4       | GND    | Black          |
| shell   | Shield | Drain Wire     |
|         |        |                |

## Wiring diagram