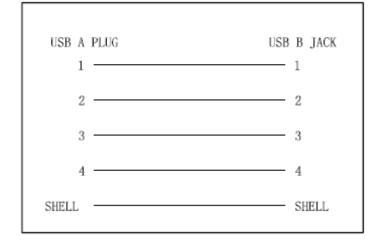

## Wiring diagram

## Series A Plug

| Contact | Signal | Typical Wiring |
|---------|--------|----------------|
| Number  | Name   | Assignment     |
| 1       | VBUS   | Red            |
| 2       | D+     | White          |
| 3       | D-     | Green          |
| 4       | GND    | Black          |
| shell   | Shield | Drain Wire     |
|         |        |                |