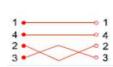

## Wiring diagram

# 45-1411

| 3 | 4 |  |  |
|---|---|--|--|
| • | • |  |  |

| Contact<br>Number |             | Typical Wiring<br>Assignment |  |
|-------------------|-------------|------------------------------|--|
| 1                 | VBUS        | Red                          |  |
| 2                 | D+          | White                        |  |
| 3                 | D-          | Green                        |  |
| 4                 | 4 GND Black |                              |  |
| shell             | Shield      | Drain Wire                   |  |