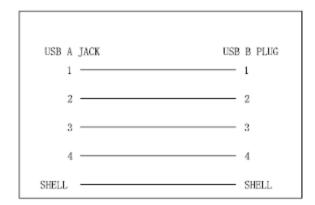

## USB 2.0A Jack to USB 2.0B Plug Adapter

# 45-1411

| 3 | 4 |  |  |
|---|---|--|--|
| • | • |  |  |

| Contact<br>Number |             | Typical Wiring<br>Assignment |  |
|-------------------|-------------|------------------------------|--|
| 1                 | VBUS        | Red                          |  |
| 2                 | D+          | White                        |  |
| 3                 | D-          | Green                        |  |
| 4                 | 4 GND Black |                              |  |
| shell             | Shield      | Drain Wire                   |  |

## Wiring diagram