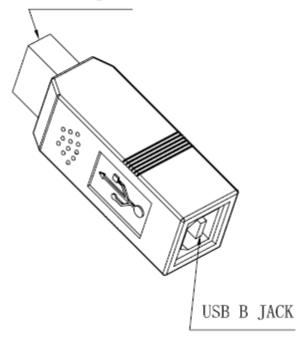

## USB 2.0 A Jack to B Jack Adapter

-0 1

--• 4 /• 2 /• 3

1

2 • 3 • # 45-1412

USB A JACK