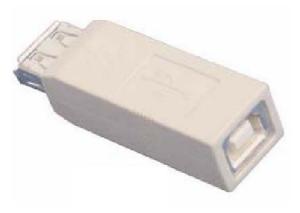

## USB 2.0 A Jack to B Jack Adapter

-0 1

--• 4 /• 2 /• 3

1

2 • 3 • # 45-1412

USB A JACK