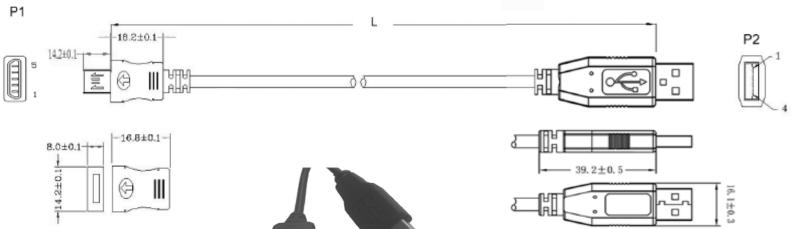

#### USB A MALE TO USB MICRO 5PIN

### 45-1430-X

| P/N       | Length |  |  |
|-----------|--------|--|--|
| 45-1430-1 | 1 M    |  |  |
| 45-1430-2 | 2 M    |  |  |
| 45-1430-3 | 3 M    |  |  |
| 45-1430-5 | 5 M    |  |  |