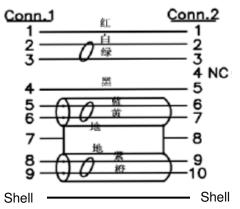

1 8866 Fax: +86-755-8427 6832

Email & Skype: info@chipsmall.com Web: www.chipsmall.com

Address: A1208, Overseas Decoration Building, #122 Zhenhua RD., Futian, Shenzhen, China







### **New Super Speed USB 3.0 Cables**

45-1433-X

## Moulded type



| P/N       | Length |
|-----------|--------|
| 45-1433-1 | 1 M    |
| 45-1433-2 | 2 M    |
| 45-1433-3 | 3 M    |

**USB Type A - Micro USB Type B** Male / Male 15μ Gold

#### **Product Specifications:**

USB 3.0A Type M Pin Gold Plated, Blue Insulation

USB 3.0B Type M Pin Gold Plated

Inside Molding: PE

Outside Moulding: 45P Blue PVC Contact Resistance: 2 Ohm (max.) Insulation Resistance: 10 M-Ohm (min.)

300 Vdc/10ms

Super High Speed USB 3.0 Cable (28AWG\*1P+EAM)\*2+(28AWG\*1P+A)+28AWG\*2C+AB

OD: (5.5 +/- 0.2)mm

### PIN Assignment