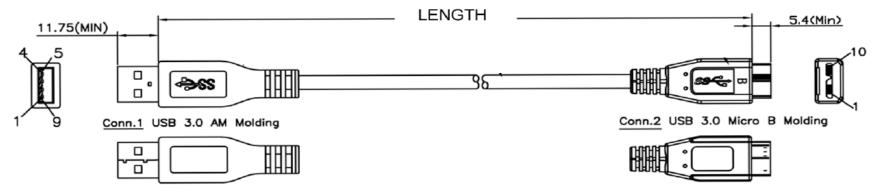

### **New Super Speed USB 3.0 Cables**

45-1433-X

## Moulded type

| P/N       | Length |
|-----------|--------|
| 45-1433-1 | 1 M    |
| 45-1433-2 | 2 M    |
| 45-1433-3 | 3 M    |

**USB Type A - Micro USB Type B** Male / Male 15μ Gold

#### **Product Specifications:**

USB 3.0A Type M Pin Gold Plated, Blue Insulation

USB 3.0B Type M Pin Gold Plated

Inside Molding: PE

Outside Moulding: 45P Blue PVC Contact Resistance: 2 Ohm (max.) Insulation Resistance: 10 M-Ohm (min.)

300 Vdc/10ms

Super High Speed USB 3.0 Cable (28AWG\*1P+EAM)\*2+(28AWG\*1P+A)+28AWG\*2C+AB

OD: (5.5 +/- 0.2)mm