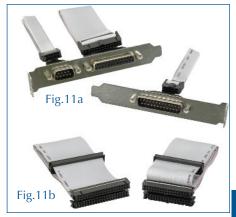

#### **5-Piece Motherboard Cable Set**

| Retail<br>Part No. | Bulk<br>Part No. | Figure<br>No. | Description                                                            |
|--------------------|------------------|---------------|------------------------------------------------------------------------|
| 45-235             |                  | 11            | DB25 (M)/IDC10 (F) 12", DB9 (M)/IDC10 (F) 12", DB25 (F)/IDC26 (F) 12", |
|                    |                  |               | IDC34 (F)/(2) IDC34 (F) 24", IDC40 (F)/(2) IDC40 (F) 18"               |

Fig.11