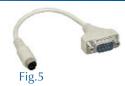

### MOUSE ADAPTERS

**Mouse Adapters** 

| Retail<br>Part No. | Bulk<br>Part No. | Figure<br>No.(s) | Description                                      | Length<br>(Feet) | Color |
|--------------------|------------------|------------------|--------------------------------------------------|------------------|-------|
| 45-574             |                  | 1                | MAC® Mouse to IBM® AT, DB9 (Male)/MD8 (Female)   |                  | Putty |
| 45-577             |                  | 2                | Serial Mouse to MAC®, DB9 (Male)/MD8 (Male)      |                  | Putty |
| 45-578             |                  | 3                | Serial Mouse to PS/2 DB9 (Male)/MD6 (Male)       |                  | Putty |
| 45-579             |                  | 4                | PS/2 Mouse to IBM® AT, DB9 (Female)/MD6 (Female) |                  | Putty |
| 45-888             |                  | 5                | Serial Mouse to PS/2, DB9 (Male)/MD6 (Male)      | 0.5              | Putty |