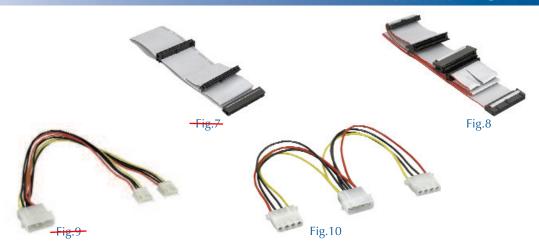

#### **Internal Drive Cables**

| Retail             | Bulk     | Figure | Length  | Description                                               |
|--------------------|----------|--------|---------|-----------------------------------------------------------|
| rart No.           | rart No. | NO.    | (mcnes) | Description                                               |
| 45 002             |          | 7      | 1.0     | Hard Disk Drive IDC40 (Female)/(1) IDC40 (Female)         |
| TJ-073             |          |        | 10      | That Black Bill to Be to (Fernale)                        |
| 45-894             |          | 7      | 2.4     | Hard Disk Drive IDC40 (Female)/(2) IDC40 (Female)         |
| 43-03 <del>4</del> |          | /      | 24      | Hard Black Billy 18 e to (Fernale)                        |
| 45-895             |          | 8      | 32      | Floppy Drive (2) Card Edged 34(Female)/(3) IDC34 (Female) |

**Power Splitters** 

| Retail  | Bulk   Figure Length |     | Length   |                                                        |
|---------|----------------------|-----|----------|--------------------------------------------------------|
|         | Part No.             | No. | (Inches) | <b>Description</b>                                     |
| 45 4400 |                      |     | 6        | (1) 5.25" (Mala)(1) 5.25" (Famala) + (1) 2.5" (Famala) |
| 43-4102 |                      | )   | 9        | (1) 3.23 (Male/(1) 3.23 (Temale) 1 (1) 3.3 (Temale)    |
| 45 4102 |                      | 0   | 12       | (1) 5.25" (Male)/(2) 2.5" (Female)                     |
| TJTTIUJ |                      | )   |          | (1) 3.23 (Male)/(2) 3.3 (Ternale)                      |
| 45-410  |                      | 10  | 6        | (1) 5.25" (Male)/(2) 5.25" (Female)                    |
| 45-4104 |                      | 10  | 12       | (1) 5.25" (Male)/(2) 5.25" (Female)                    |