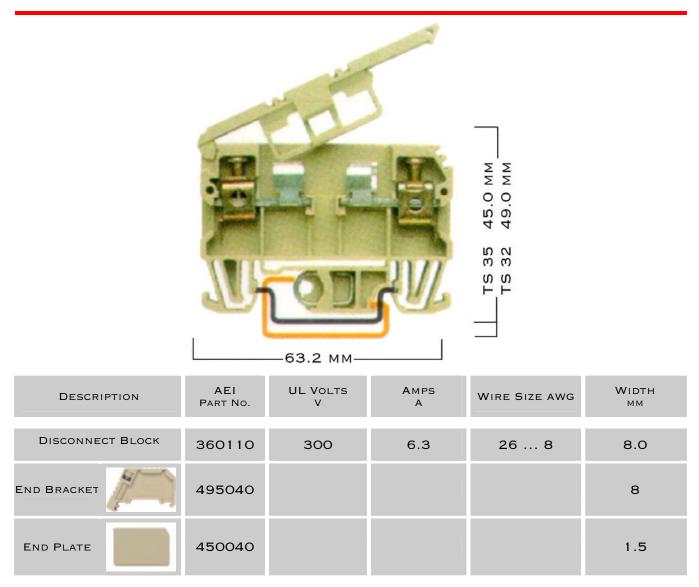

ON, Everlight and Freescale. Main products comprise IC, Modules, Potentiometer, IC Socket, Relay, Connector. Our parts cover such applications as commercial, industrial, and automotives areas.

We are looking forward to setting up business relationship with you and hope to provide you with the best service and solution. Let us make a better world for our industry!



## Contact us

Tel: +86-755-8981 8866 Fax: +86-755-8427 6832 Email & Skype: info@chipsmall.com Web: www.chipsmall.com Address: A1208, Overseas Decoration Building, #122 Zhenhua RD., Futian, Shenzhen, China





### AMERICAN ELECTRICAL, INC.

#### INDUSTRIAL ELECTRICAL ACCESSORIES

425 SOUTHLAKE BLVD. • SUITE 9-B • RICHMOND, VA 23236 • (804) 379-2899 • FAX: (804) 379-8935

#### DIN RAIL MOUNTED DISCONNECT BLOCK

#### ASK 2 B