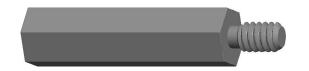

MINIMUM THREAD DEPTH

4542-632-SS

COMPONENT

1/4 HEX MALE FEMALE STANDOFFS

SCALE

N.T.S.

SHEET

1 of 1

**STANDOFFS**