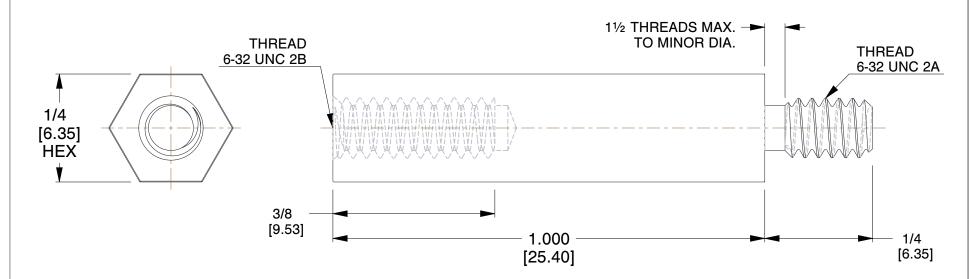

## NOTES:

- 1. Material: Stainless Steel
- 2. Finish: No Plate
- 3. ASME Y14.5M 2009
- 4. All Drawing Dimensions are in Inches [mm]
- 5. Unless otherwise specified; Edge Breaks, Radii or Countersinks 0.005-0.015

TOLERANCES
ALL DIMENSIONS ARE INCHES
(UNLESS OTHERWISE SPECIFIED)
METALLIC
LENGTHS </=: 6 INCHES ± 0.005
LENGTH >: 6 INCHES ± 0.010
DIAMETERS: ± 0.005

NON-METALLIC

LENGTH: ±0.010 DIAMETERS: ± 0.010

INTERNAL THREADS:

MINIMUM THREAD DEPTH

4542-632-SS

COMPONENT

1/4 HEX MALE FEMALE STANDOFFS

SCALE

N.T.S.

SHEET

1 of 1

**STANDOFFS**