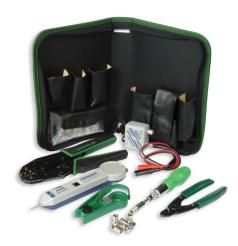

KIT, CATV COAX TERM & TEST

Cable TV Coax Termination and Test Kit

Cat No: 45467

UPC No: 783310454670

## Description

- · Contains the tools, connectors and tester for installing and testing a Cable TV system
- Cable TV tone test set uses both electromagnetic and electrostatic pickup to tone through splitters, directional couplers and taps
- Durable Cordura Plus zipper case protects and organizes tools and includes a see-through pouch for storing connectors
- Outside pockets provide convenient storage of instruction manuals or worksite documents

## **Specifications**

- Includes: Kit Contents May Be PurchasedSeparately: 45482 Cable Cutter, 45578 Kwik Stripper CATV Stripper, 2 Level Stripper For RG6, RG59, RG7, RG11, 46801 Kwik Cycle 9.000 Crimp Frame withDie Set for F-style Connectors on RG6 and RG59 Cable, 45516F Connector Ins
- Type : Cable TV Coaxial