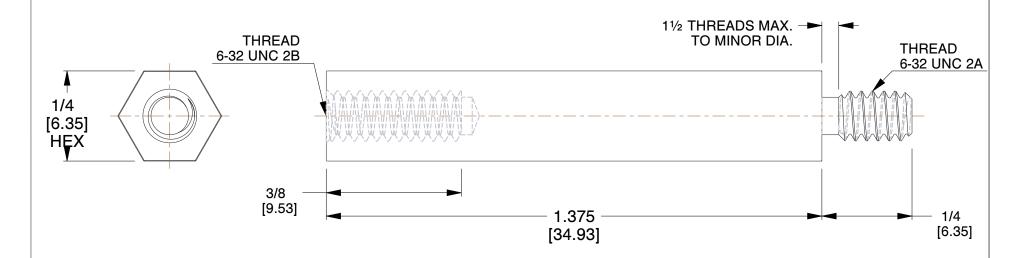

## NOTES:

- 1. Material: Steel
- 2. Finish: Zinc Clear Chromate
- 3. ASME Y14.5M 2009
- 4. All Drawing Dimensions are in Inches [mm]
- 5. Unless otherwise specified; Edge Breaks, Radii or Countersinks 0.005-0.015

TOLERANCES
ALL DIMENSIONS ARE INCHES
(UNLESS OTHERWISE SPECIFIED)
METALLIC
LENGTHS </=:6 INCHES ± 0.005
LENGTH >: 6 INCHES ± 0.010
DIAMETERS: ± 0.005

NON-METALLIC
LENGTH: ±0.010 DIAMETERS: ± 0.010
INTERNAL THREADS:
MINIMUM THREAD DEPTH

4548-632-S

COMPONENT

1/4 HEX MALE FEMALE STANDOFFS

SCALE

N.T.S.

SHEET

1 of 1

**STANDOFFS**